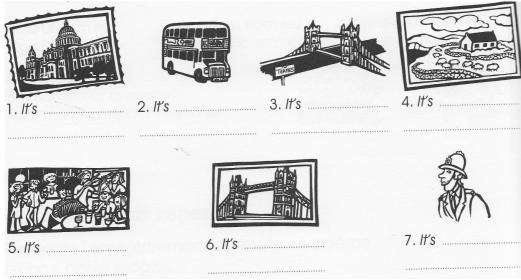

## 2. Listen and repeat.

an Irish landscape – the Thames – Tower Bridge – a London bus – a policeman – an Irish pub – Saint Paul's Cathedral.

3. Listen and write. Where is it?