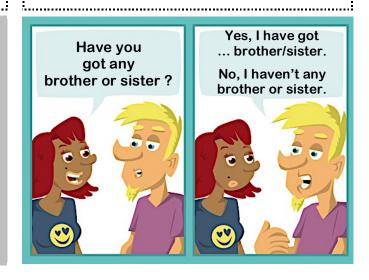

## HAVE YOU GOT ANY BROTHER OR SISTER ?

Yes, I have got three brothers.

Yes, I have got one sister.

No, I haven't got any sister or brother.

Yes, I have got one sister and one brother.

Lt's play.

**GRANDMOTHER** 