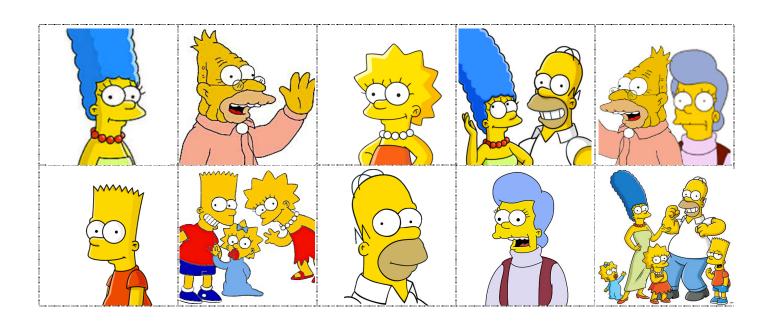

# MY FAMILY

Stick the family's members in the right place.

| Parents  | Father       | Mother      | Daughter<br>Sister | Son<br>Brother |  |
|----------|--------------|-------------|--------------------|----------------|--|
|          |              |             |                    |                |  |
|          |              |             |                    |                |  |
|          |              |             |                    |                |  |
|          |              |             |                    |                |  |
| Children | Grandparents | Grandfather | Grandmother        | Familly        |  |