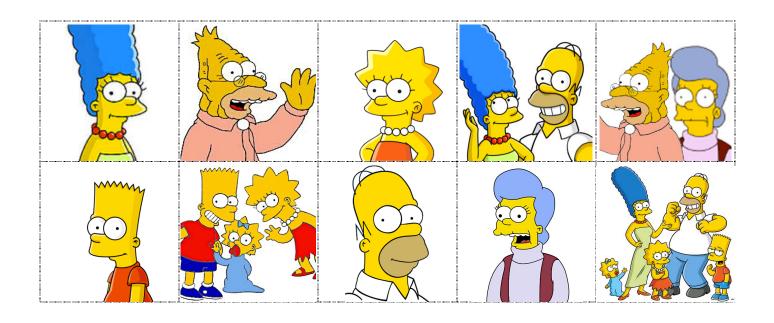

# MY FAMILY

Stick the family's members in the right place.

| Parents  | Father       | Mother      | Daughter<br>Sister | Son<br>Brother |  |
|----------|--------------|-------------|--------------------|----------------|--|
|          |              |             |                    |                |  |
|          |              |             |                    |                |  |
|          |              |             |                    |                |  |
|          |              |             |                    |                |  |
| Children | Grandparents | Grandfather | Grandmother        | Familly        |  |