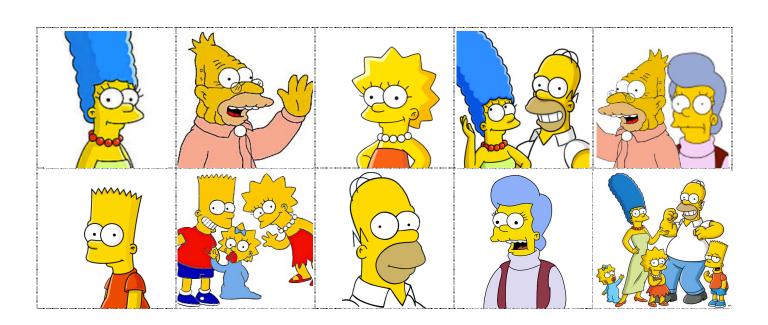

# MY FAMILY

Stick the family's members in the right place.

| Parents  | Father       | Mother      | Daughter<br>Sister | Son<br>Brother |  |
|----------|--------------|-------------|--------------------|----------------|--|
|          |              |             |                    |                |  |
|          |              |             |                    |                |  |
|          |              |             |                    |                |  |
|          |              |             |                    |                |  |
| Children | Grandparents | Grandfather | Grandmother        | Familly        |  |