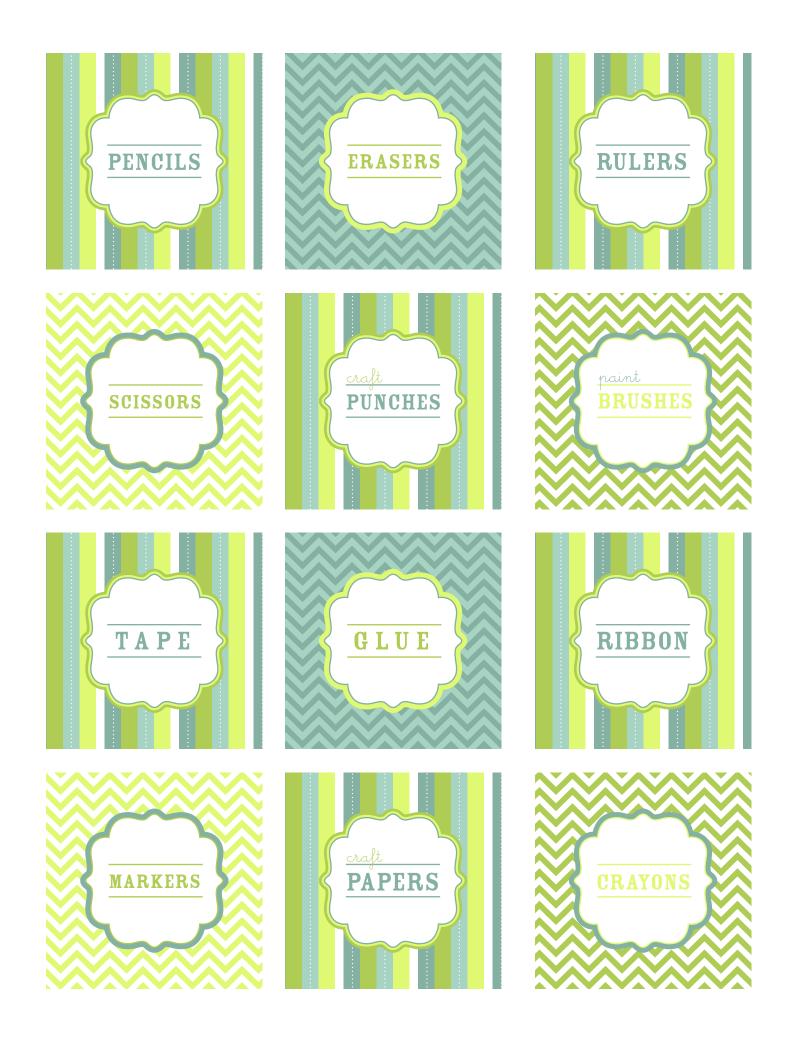

Craft Labels:

- Print on 8.5x11 cardstock or photopaper, copy paper or sticker paper (we use photo paper) -Trim along lines, for sqaure, or use 2" circle or scallop shaped craft punch