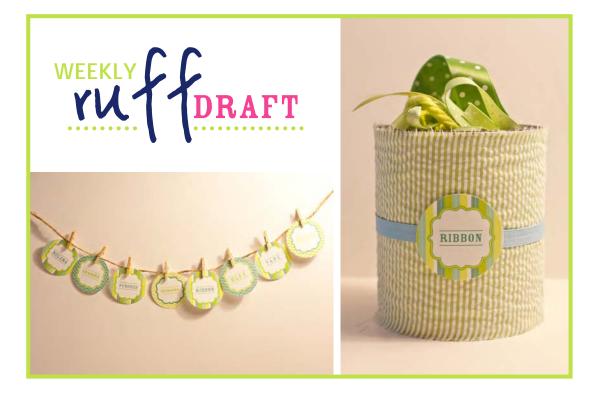

Craft Labels:

- Print on 8.5x11 cardstock or photopaper, copy paper or sticker paper (we use photo paper) -Trim along lines, for sqaure, or use 2" circle or scallop shaped craft punch