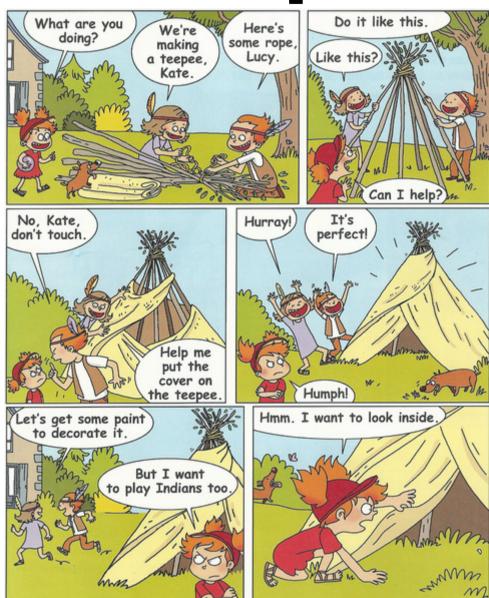

## The teepee

inside ≠ outside wood = bois rope = corde paint = peinture
the cover = la couverture a piece = un morceau (a piece of wood)

I am stuck = Je suis coincé(e) a tent cloth = une toile de tente

## The teepee

inside  $\neq$  outside wood = bois rope = corde paint = peinture the cover = la couverture a piece = un morceau (a piece of wood) I am stuck = Je suis coincé(e) a tent cloth = une toile de tente