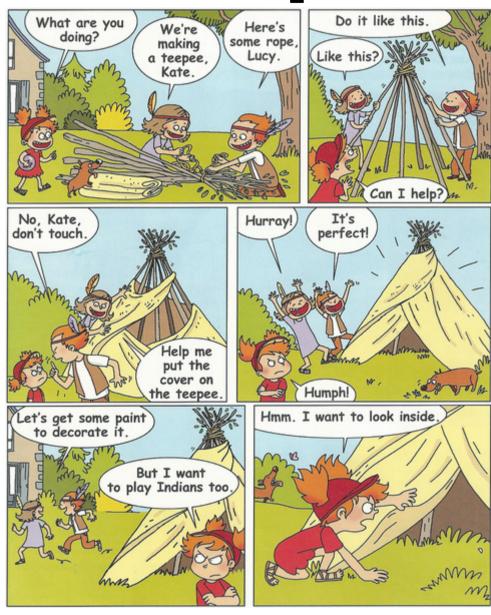

## The teepee

inside ≠ outside wood = bois rope = corde paint = peinture
the cover = la couverture a piece = un morceau (a piece of wood)

I am stuck = Je suis coincé(e) a tent cloth = une toile de tente

## The teepee

inside  $\neq$  outside wood = bois rope = corde paint = peinture the cover = la couverture a piece = un morceau (a piece of wood) I am stuck = Je suis coincé(e) a tent cloth = une toile de tente