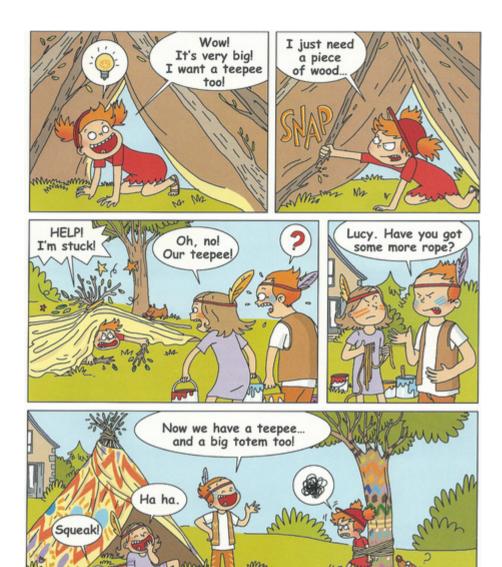

## The teepee

inside ≠ outside wood = bois rope = corde paint = peinture
the cover = la couverture a piece = un morceau (a piece of wood)

I am stuck = Je suis coincé(e) a tent cloth = une toile de tente

## The teepee

inside  $\neq$  outside wood = bois rope = corde paint = peinture the cover = la couverture a piece = un morceau (a piece of wood) I am stuck = Je suis coincé(e) a tent cloth = une toile de tente