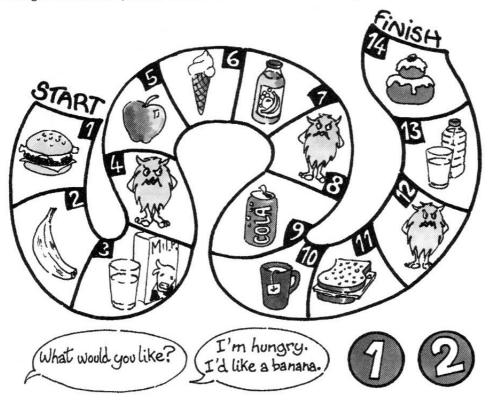

#### 6. Game.

Joue avec un de tes camarades. Le joueur n°1 lance le jeton (fabriqué avec les pastilles à découper), avance son pion de 1 ou 2 cases selon l'indication du jeton et répond en fonction de l'illustration à la question du joueur n°2 *What would you like?* Par exemple, si le joueur 1 tombe sur le dessin d'une banane, il répond : *I'm hungry. l'd like a banana.* Si un joueur tombe sur une case « monstre », il choisit ce qu'il veut manger ou boire. Le premier arrivé à la case FINISH est le vainqueur.