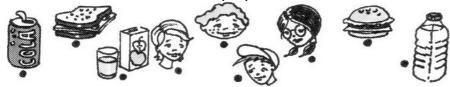

### Food and drink.

1. Listen and repeat.

2. Classify the words.

| Breakfast | Lunch | Dinner |
|-----------|-------|--------|
|           |       |        |
|           |       |        |
|           |       |        |
| -         |       |        |
|           |       |        |
|           |       |        |
|           |       |        |
|           |       |        |
|           |       |        |
|           |       |        |
|           |       |        |
|           |       |        |
|           |       |        |
|           |       |        |
|           |       |        |
|           |       |        |
|           |       |        |
|           |       |        |
|           |       |        |