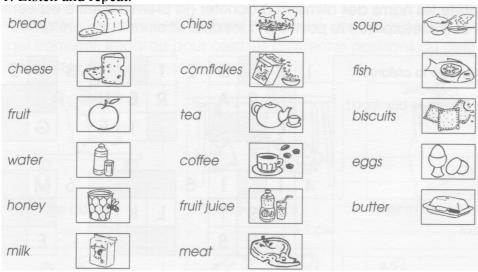

### Food and drink.

1. Listen and repeat.

2. Classify the words.

| Breakfast | Lunch | Dinner |
|-----------|-------|--------|
|           |       |        |
|           |       |        |
|           |       |        |
| -         |       |        |
|           |       |        |
|           |       |        |
|           |       |        |
|           |       |        |
|           |       |        |
|           |       |        |
|           |       |        |
|           |       |        |
|           |       |        |
|           |       |        |
|           |       |        |
|           |       |        |
|           |       |        |
|           |       |        |
|           |       |        |