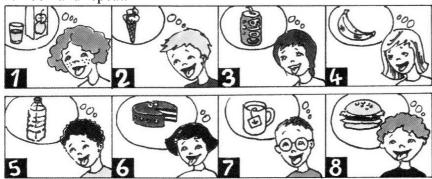

# 1. Look and listen.

2. Look and repeat.

3. Listen and associate food with people.

4. Listen and repeat.

# 5. Match.

| o. 1/14/011. |   |   |                         |
|--------------|---|---|-------------------------|
|              |   | • | a cup of chocolate      |
|              |   | • | an apple                |
|              |   | • | a glass of milk         |
|              |   | • | a cake                  |
| I'm thirsty  | • | • | a hamburger             |
|              |   | • | a glass of apple juice  |
|              |   | • | an ice cream            |
|              |   |   | a glass of orange juice |
| I'm hungry   | • | • | a can of coke           |
|              |   | • | a banana                |
|              |   | • | a bottle of water       |
|              |   | • | a sandwich              |
|              |   | • | a cup of tea            |
|              |   |   |                         |