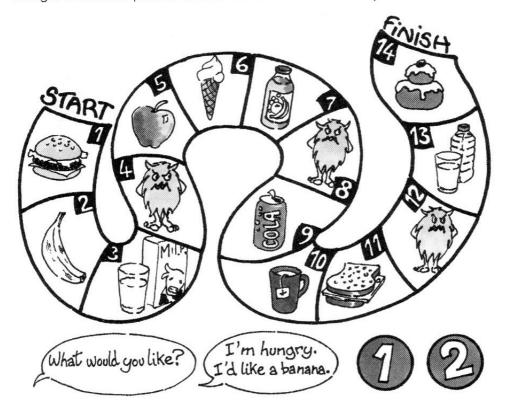

#### 6. Game.

Joue avec un de tes camarades. Le joueur n°1 lance le jeton (fabriqué avec les pastilles à découper), avance son pion de 1 ou 2 cases selon l'indication du jeton et répond en fonction de l'illustration à la question du joueur n°2 What would you like? Par exemple, si le joueur 1 tombe sur le dessin d'une banane, il répond : l'm hungry. l'd like a banana. Si un joueur tombe sur une case « monstre », il choisit ce qu'il veut manger ou boire. Le premier arrivé à la case FINISH est le vainqueur.