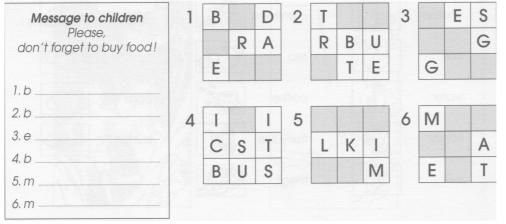

| Dinner |
|-----------|-------|--------|
|           |       |        |
|           |       |        |
|           |       |        |
| -         |       |        |
|           |       |        |
|           |       |        |
|           |       |        |
|           |       |        |
|           |       |        |
|           |       |        |
|           |       |        |
|           |       |        |
|           |       |        |
|           |       |        |
|           |       |        |
|           |       |        |
|           |       |        |
|           |       |        |
|           |       |        |

My favourite foods are \_\_\_\_\_\_, \_\_\_\_\_, \_\_\_\_\_, \_\_\_\_\_.

My favourite drinks are \_\_\_\_\_\_, \_\_\_\_\_, \_\_\_\_\_.

## 4. Find the hidden words.