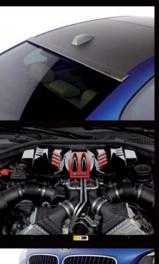

## Engine

Performance Upgrade from 412 kW/560 HP to 456 kW/620 HP

Engine optics

Engine compartment optics

#### Exhaust

Twin sports rear silencer with valve control and chromed "Sports Trim" tailtrims