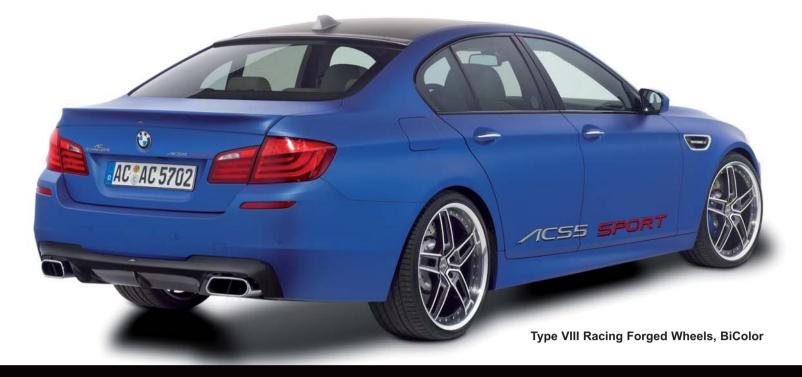

#### Exhaust

Twin sports rear silencer with valve control and chromed "Sports Trim" tailtrims

#### Aerodynamics

Carbon front spoiler, chromed front grille, vitro emblems for side walls, rear roof spoiler, rear spoiler, carbon rear diffuser
Logo "ACS5 Sport" for side skirts

#### Interior

Aluminium cover "Black Line" for i-Drive system controller
Aluminium pedals
Aluminium foot rest
Velours floor mats

 Type
 VIII Racing Forged Wheels
 Wheel size
 Tyre size

 front
 9,0J x 21"
 255/30 R 21