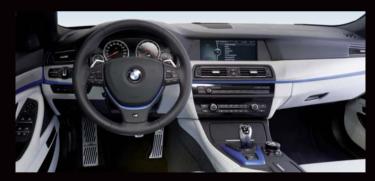

#### Interior

Aluminium cover "Black Line" for i-Drive system controller
Aluminium pedals
Aluminium foot rest
Velours floor mats

 Type
 VIII Racing Forged Wheels
 Wheel size
 Tyre size

 front
 9,0J x 21"
 255/30 R 21