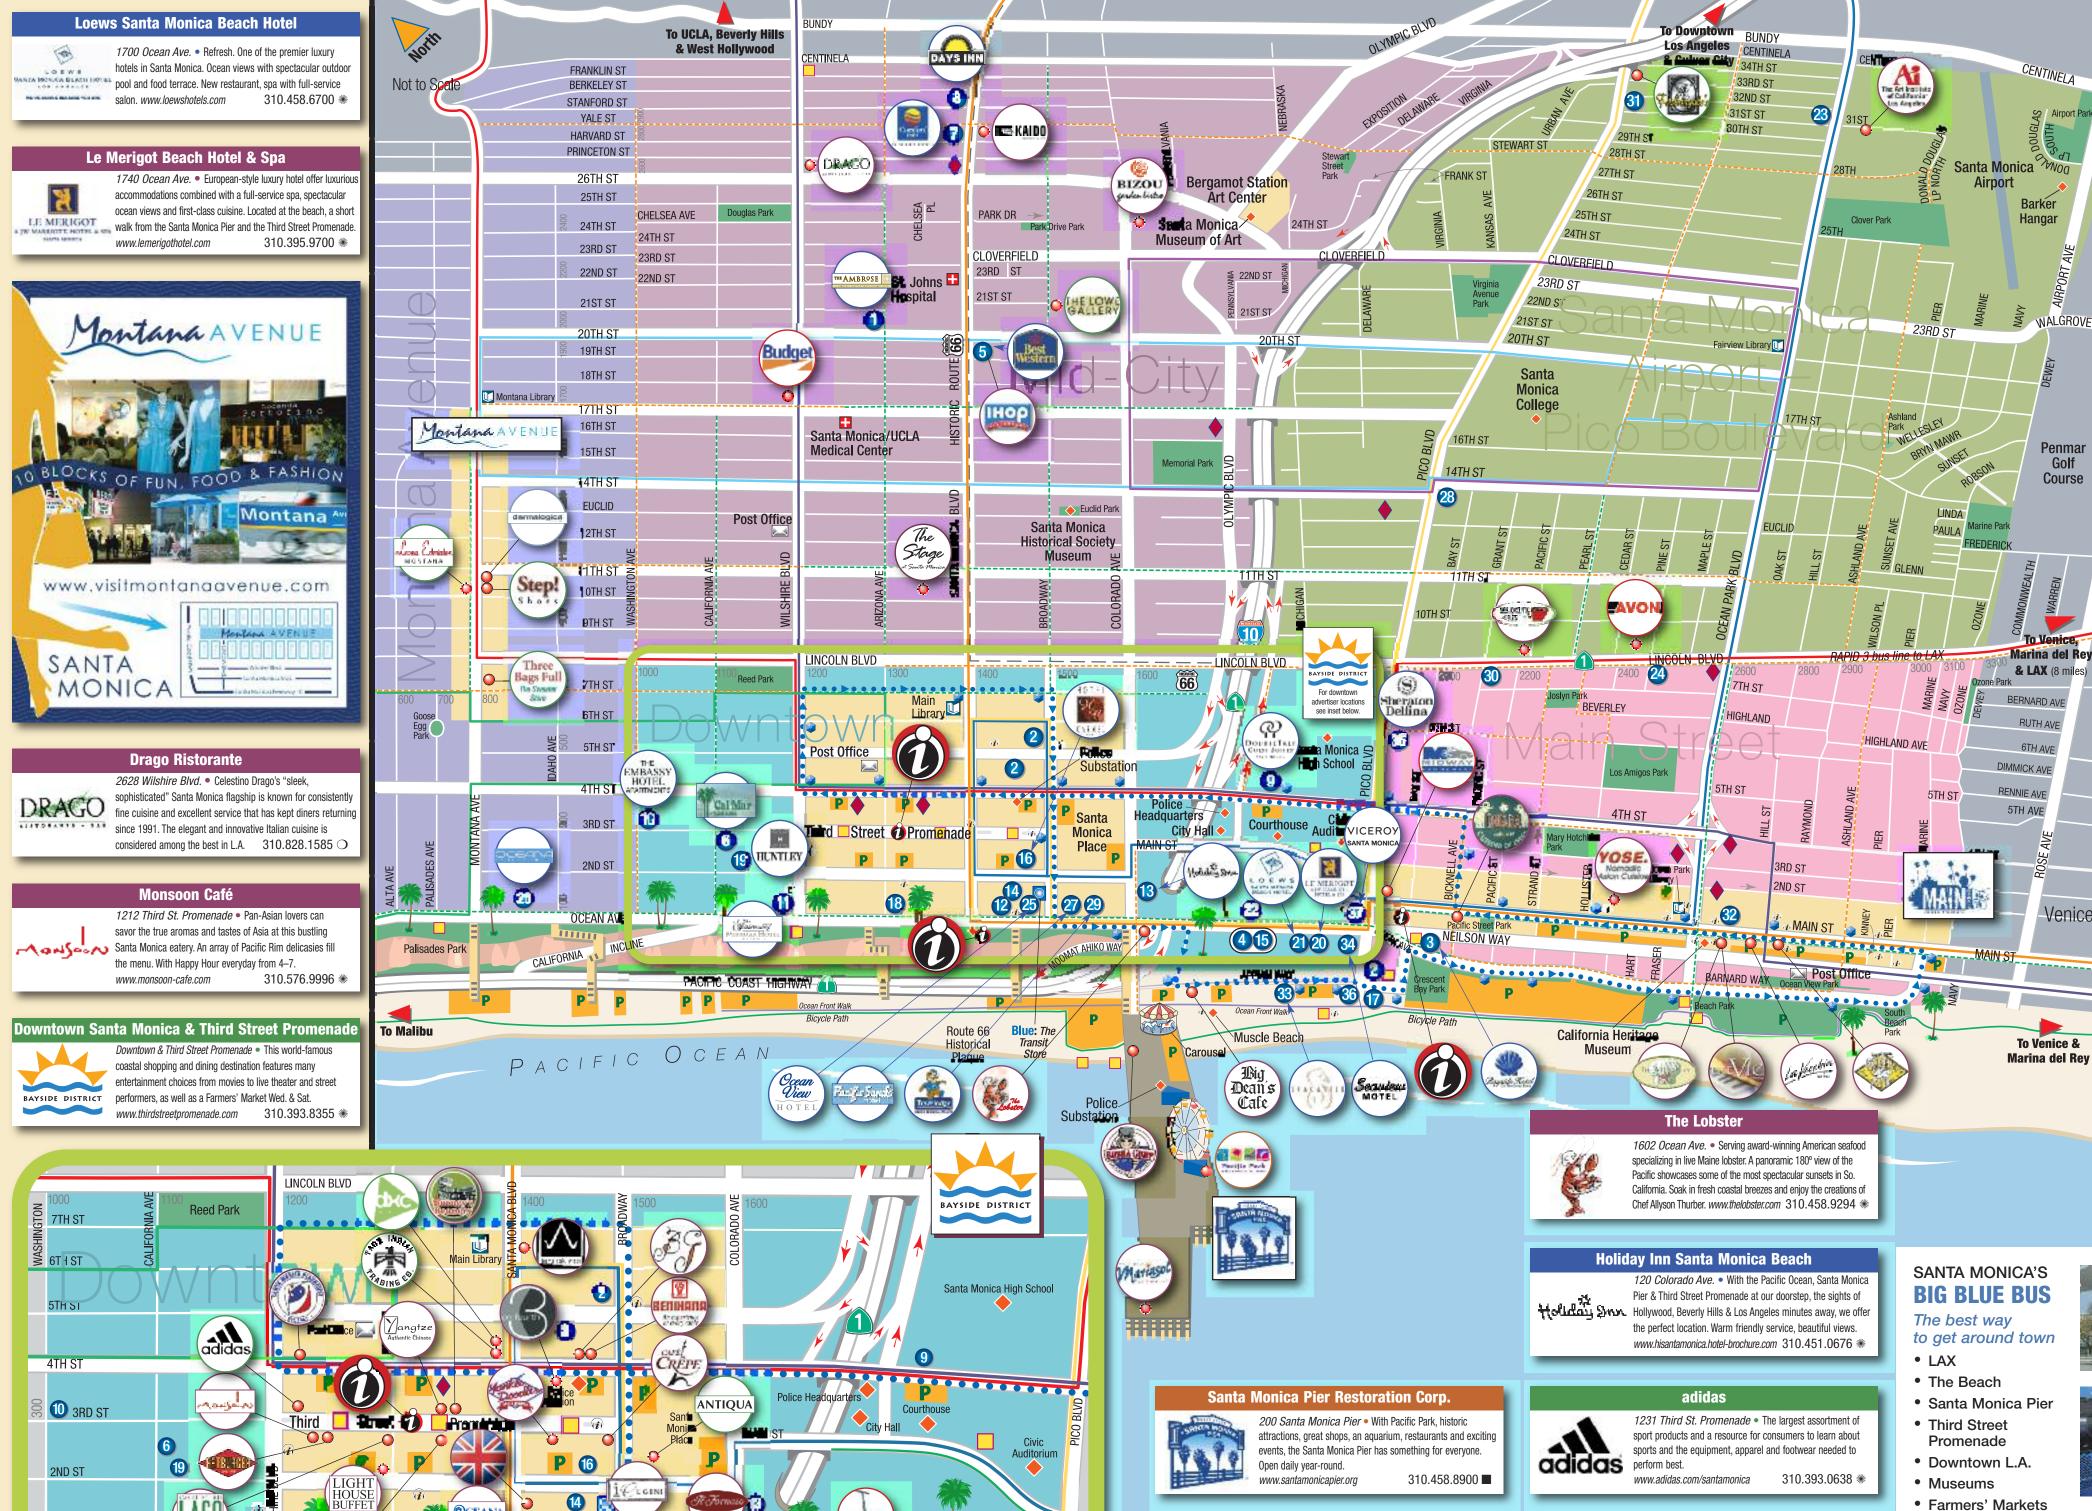

THE AMBROSE

Ocean-view rooms and balconies. Internet access. Steps to Main Street, the Pier and the boardwalk. Free parking. Reasonable rates. 800.525.4447 310.396.6000

Cal Mar Hotel Suites • 220 California Ave. • Spacious suites with full kitchen. Outdoor heated pool and garden patios. Internet access. Located by the Third Street Promenade and the Ocean. Quite upscale area. Convenient parking Cal Man 310.395.5555 \*\*

**DoubleTree Guest Suites** • 1707 4th St. • Santa Monica's only premier, upscale, full-service, all-suite hotel combines amenities for both business DOUBLE TREE and leisure travelers with large rooms and exquisite architecture. 800.222.8733 GUEST SUITES www.santamonicasuites.doubletree.com

The Emplaysy note: Apartments 7000 State Appointed suites (most Mediterranean Garden-style hotel. Elegant, spacious and tastefully appointed suites (most Mediterranean Garden-style hotel. Elegant, spacious and tastefully appointed suites (most Mediterranean Garden-style hotel.) The Embassy Hotel Apartments • 1001 3rd St. • A 1920s w/full kitchens). A short walk to the Third Street Promenade, Pier and beach, Reasonable Spartmente rates! Internet, cable TV. www.embassyhotelapts.com 310.394.1279 \*\*

310.576.7777 \*\* alfresco at The Koi Pond. www.fairmont.com Holiday Inn Santa Monica Beach • 120 Colorado Ave. • With the Pacific Ocean, Santa Monica Pier and the Third Street Promenade at our doorstep, the Pacific Ocean, Santa Monica Pier and the Third Street Promenade at our doorstep, the sights of Hollywood, Beverly Hills and Los Angeles minutes away, we offer the perfect

> Hotel Carmel • 201 Broadway Ave. • Graciously appointed quest rooms. some with ocean views. Located one block from the beach in the heart of Santa Monica's famous shopping, restaurant and entertainment district. 310.451.2469 \*\*

location, www.hisantamonica.hotel-brochure.com 310.451.0676 \*\*

The Fairmont Miramar Hotel Santa Monica • 101 Wilshire

Blvd. • The luxurious hotel high atop the bluffs features 302 deluxe rooms, suites.

and unique California-style bungalows. Dine overlooking the pool at The Grille or

Huntley Santa Monica Beach • 1111 Second St. • Santa Monica's newest beachside luxury hotel. Overlooking the oceanfront with majestic views. One block to beach and Third St. Promenade, minutes from Pier, 42" plasma TV. Wi-Fi. Rooftop restaurant. www.thehuntlevhotel.com 310.394.5454 \*\*

Le Merigot Beach Hotel & Spa • 1740 Ocean Ave. • Europeanstyle luxury hotel offers luxurious accommodations combined with a full-service LE MERICO spa, spectacular ocean breezes and first-class cuisine. 310.395.9700 \*\* www.lemeriaothotel.com

Loews Santa Monica Beach Hotel • 1700 Ocean Ave. • Refresh. One of the premier luxury hotels in Santa Monica. Ocean views with spectacular outdoor pool and food terrace. New Ocean and Vine restaurant, spa with 310.458.6700 full-service salon. www.loewshotels.com

Ocean View Hotel • 1447 Ocean Ave. • Steps from the beach, Pier. Ocean View shopping mall & Third St. Promenade. Ocean view rooms available with private balconies & frig. Free continental breakfast, free high-speed Internet, and in-room safes. www.oceanviewsantamonica.com 310.458.4888 \*\*

Oceana Santa Monica • 849 Ocean Ave. • Next to perfect. In one of Santa Monica's finest neighborhoods on a bluff overlooking the beach. Steps from upscale boutique shopping, chic restaurants, nightlife, Spacious suites and gracious service. www.hoteloceanasantamonica.com 310.393.0486 �

Pacific Sands Motel • 1515 Ocean Ave. • Economy motel located in the heart of Santa Monica's restaurant, shopping, and entertainment district. Across the street from the beach. Pier and only 2 blocks from the Third St. Promenade

Outdoor pool, free parking, and free Wi-Fi. 310.395.6133 \*\* SeaCastle • 1725 Ocean Front Walk • Experience extraordinary peachfront living at SeaCastle. Furnished corporate apartments and flexible lease

terms provide a comfortable and luxurious hotel alternative. www.theseacastle.com 800.295.0022 Seaview Motel • 1760 Ocean Ave. • Affordable beach motel just

footsteps to the beach via private walkway. 17 guest rooms, eight with kitchens.
Cable TV, private sundeck and courtyard. MOTEL www.seaviewmotel.net 310.393.6711

**Sheraton Delfina** • *525 W. Pico Blvd.* • Perched four blocks above the Santa Monica shoreline, feel inspired at the Sheraton Delfina Hotel. Enjoy a relaxed beach attitude and total comfort in Santa Monica's most unique and stylish hotel with 310.399.9344 ocean views. www.sheratonsantamonica.com

Travelodge Santa Monica Beach • 1525 Ocean Ave. • Overlooks ocean, across from Santa Monica Pier & Palisades Park. Outdoor pool. Microwaves & refrigerators available. Continental breakfast included. Free wireless Internet access. In-room safes. www.the.travelodge.com/santamonica07016 310.451.0761 \*\*

Vicerov Santa Monica • 1819 Ocean Ave • Fusing classic VICEROY sophistication and contemporary chic, Viceroy reigns as Santa Monica's most intriguing beach hotel. Reservations: 800.622.8711 SANTA MONICA

310.260.7500 \*\* www.vicerovsantamonica.com

### **HEALTH & FITNESS**

Dermalogica on Montana • 1022 Montana Ave. • Healthy skin begins here, where you'll experience a customized Dermalogica skin treatment, enjoy refreshments at the Skin Bar, play at the Product Pool. Free Face Mapping<sup>54</sup> Skin analysis. www.dermalogicaonmontana.com 310.260.8682 �

adidas • 1231 Third St. Promenade • The largest assortment of sport products and a resource for consumers to learn about sports and the equipment apparel and footwear needed to perform best. 310.393.0638 \*\*

adidas www.adidas.com/santamonica Antiqua • Santa Monica Place • Handmade with gems, pearls, silver and

and reproductions. Unique souvenirs from Santa Monica and Los Angeles. Gifts for home and office. www.antiquajewelry.com

**DXC Store** • 413 Santa Monica Blvd. • The largest assortment of

accessories and laptop bags. Demos available for most everything in store.

headphones in town, from casual to professional listening. Hi-Fi Speakers, iPod

Farthingales L.A. • 3306 Pico Blvd. • All about corsets. Off the rack

Victorian corsets, fashion corsets, bridal corsets and corset making supplies.

Leona Edmiston Montana • 1007 Montana Ave. • Timeless.

Lorin • 1354 Third St. Promenade • The newest footwear provider

on the Promenade, has an extensive selection of Merrell Performance Footwea

The Lowe Gallery • 2034 Broadway • The Lowe Gallery's scope ranges

from complex, narratively-driven, figurative works to those which skew to the

Main Street • A World Away from the Ordinary, a Block Away

from the Beach. • This historic shopping & dining district has an Americana feel,

rustic charm, boutiques: elegant, casual and outdoor dining, salons, furniture shops,

Montana Avenue • Internationally-flavored, independent boutiques filled

furnishings, antiques, art, and giftware. Ten blocks of fun, food, fashion, and more.

Sculpture to Wear • A collection of museum-quality jewelry, wearable art,

Step! Shoes • 1004 Montana Ave. • Style/fashion/comfort are key

around the world seek out Taos Indian Trading for unique quality jewelry, pottery,

sculptures, paintings and a variety of other artifacts representing 57 tribes.

Three Bags Full—The Sweater Store • 716 Montana Ave. •

simplest cozy cottons to extravagant hand knits, you'll find the perfect sweater

for souvenirs?

Stop by our Walk-In Visitor

Information Center for official

Santa Monica items. T-shirts,

mugs, beach towels, sweatshirts,

infant/toddler wear, postcards,

seashells, books, candles, and

monica

convention & visitors bureau

Walk-In Visitor Information Center

much more!

santa.

1920 Main St., Suite B

Take home a piece of Santa Monica!

elegant, chic and sassy dresses for every occasion by Australia's hottest dress

unique boutiques and vintage clothiers.

patterns and books! A shop like no other.

Men, Women or Kids; Hiking, Trail Running or Waterfront Casual, Lorin has

and lively nightlife. www.mainstreetsm.com

www.visitmontanaavenue.com

www.sculpturetowear.com

TRADING CO. www.taosindiantradingco.com

with inspired apparel and shoes, alluring accessories and jewelry, sophisticated home

SCULPTURE textiles, and objects made by international artists & designers. Beyond Fashion—

we're about personal style and truly unique pieces.

TAOS INDIAN Taos Indian Trading Co. • 403 Santa Monica Blvd. • Visitors from

Three Bags Inree Bays rull—The Sweater such a such as the finest quality sweaters with unusual yarns, textures and designs. From the

The Sweater Store at Three Bags Full. Sizes XS–2X. www.threebagsfull.com 310.395.5559 ❖

www.thirdstreetpromenade.com

www.dxcstore.com

www.FarthingalesLA.com

designer. Open 7 days.

www.leonaedmiston.com

the Merrell styles you crave

www.lowegallery.com

THE LOWE CALCERY extremes of meditative minimalism.

MONTANA

310.829.6333 🔾

310.899.6771 \*\* Downtown & Third Street Promenade Shopping • Shop Third

Street Promenade for familiar brand name retailers, as well as independent stores. 310.393.8355 \*\*

310.394.5250 \*\*

310.392.1787 \*\*

1.877.7FROCKS ❖

310,394,3850 \*\*

310.449.0184 🔾

310.899.9555

310.260.1957 🍁

310.899.4409 �

Barney's Beanery • 1351 Third St. Promenade • Barney's Beanery is your center for sports with 100 TVs, casual dining and a fun ambiance. We offer a large patio, happy hour Mon-Fri and late-night dining.

DINING

ingredients. www.bangkokwestthaicuisine.com

www.thirdstreetpromenade.com

The Art Institute of California-LA • 2900 31st St. • Offering

Restaurant is run by the Culinary Department and features gourmet dining at

Associate and Bachelor degree programs in the visual and culinary arts. Bistro 31

a fraction of the cost. www.aicala.artinstitutes.edu 310.752.4700 🔾

Bangkok West Thai • 606 Santa Monica Blvd. • Bangkok West is the

new trendy Thai restaurant that you do not want to miss! In a stunning décor, our Thai

310.395.9658 \*\*

310.393.8355 \*\*

310.582.8203 🔾

310.393.0458

310.451.4595 \*\*

310.434.3414

service is guaranteed to satisfy. Thai Fusion & traditional prepared with the freshest

310.656.5777 \*\*

**Downtown & Third Street Promenade Dining •** A great choice of cafés and restaurants. Dine alfresco on the Third Street Promenade or discover delicious culinary treats throughout 30-blocks of Downtown Santa Monica.

Benihana Restaurant • 1447 4th St. • Your own chef sizzles steak. chicken and seafood right before your eyes. Relax and enjoy "eatertainment" at you table. Open daily for lunch and dinner, upstairs lounge, valet parking nightly. 310.260.1423 \*\* www.benihana.com

Cafe

Big Dean's meet and the "fun loving" tourists always return! Great food, beer, wine, music, satellite sports, two outdoor patios, and reasonable prices. Children welcome. 310.393.2666 Bizou Gardens • 2450 Colorado Ave. in the Water Garden Complex

Enjoy fine California-French cuisine while overlooking the gardens. Open for

"World Famous" Big Dean's Cafe • 1615 Ocean Front • On the beach where the "locals"

dinner nightly, lunch weekdays and brunch Sunday. Valet and self parking on site.

Mary Sue Milliken and Susan Feniger.

www.bubbagump.com

Tastebuds REJOICE!

Border Grill • 1445 4th St. • Eniov upscale, modern Mexican food in a vibrant setting at Border Grill—the hip, urban cantina from chefs

> 310.451.1655 \*\* www.bordergrill.com Bubba Gump Shrimp Co. • Santa Monica Pier • Enjoy steak, mahi mahi, Dixie-style baby back ribs, pasta, delicious burgers, kid's favorites, and, of course, shrimp, Casual, fun, down-home cookin' with down-home warmth

Café Crêpe • 1460 Third St. Promenade • Classic European café with Parisian crêpes, full traditional breakfast, French baquette sandwiches, grilled Italian panini, exceptional Italian roasted Illy coffee and expanded dinner menu. Also featuring full bar and catering.

Dhaba Cuisine of India • 2104 Main St. • Serving tasty, healthy, homestyle Indian cuisine in our charming dining room or heated, outdoor garden patio. Light vegetarian dishes and delicious chicken, lamb and seafood curries. 310.399.9452 www dhaha hiz

Drago Ristorante • 2628 Wilshire Blvd. • Celestino Drago's "sleek

sophisticated" Santa Monica flagship is known for consistently fine cuisine and

310.828.1585 🔾 Fatburger • 1218 Third St. Promenade • Big, juicy burgers made with fresh-never frozen-lean beef, cooked-to-order on an open grill.

i. Cugini • 1501 Ocean Ave. • Perched at the edge of the Pacific Ocean, i. Cugini's menu of outstanding fresh seafood and authentic Italian cuisine is written daily—when the catch of the day is delivered fresh to the kitchen door.

Il Fornaio • 1551 Ocean Ave. • Experience Italy...experience Il Fornaio. The authentic food, bread and wine will transport you to Italy and the beautiful atmosphere and private dining room space will create the ideal event experience 310.451.7800 \*\*

Kaido • 2834 Santa Monica Blvd. • The closest it comes to dining in

310.828.7582 🔾 Mon-Sun. www.kaido.us La Vecchia Cucina • 2654 Main St. • Santa Monica's finest neighborhood Italian restaurant. Outstanding cuicing and salesting of the salesting neighborhood Italian restaurant. Outstanding cuisine, great wine list, luxurious

selection of desserts, full bar, great service and a relaxed atmosphere. 310.399.7979 Dinner & Happy Hour. www.LaVecchia.com

#### NIGHTLIFE

and emerging talent. www.smc.edu/madison

R&B. Funk: Reggae starts at 10pm. Saturdays—Smooth Jazz Supper Club: 310.576.9996 \*\* hand at 10nm www monsoon-cafe com he Madison Stage • 1310 11th St. • The Madison Stage at Santa

Santa Monica Playhouse • 1211 4th St. • A total theatre experience. —L.A. TIMES Critically acclaimed productions, Family Theatre musicals and birthday parties, theatre workshops, classes in schools, international trips, and community outreach. www.santamonicaplayhouse.com 310.394.9779 \*\*

Monica College, the Westside's new home for the Arts. Santa Monica's premier

mid-size venue presents professional programs and performances of world-class

**The Vic** for Jazz • Santa Monica's premier boutique jazz club. For world-class jazz, sumptious food, tasty libations and a wonderful wine list served up in an intimate setting. Open THURSDAYS ONLY. Call for reservations. 888 FOR JA77 (367 5299) www.thevicforiazz.com

**Yankee Doodles •** 1410 Third St. Promenade • Located in the heart of Santa Monica's infamous Third Street Promenade, Yankee Doodles is your one-stop shop for the hottest in sports bar, restaurant and billiards entertainmer 310.394.4632 \*\* www.yankeedoodles.com

#### **ADVERTISER AREA LOCATION KEY:**

\* Pico Boulevard Santa Monica Pier/Beach

310.395.1395 \*\*

We have four official Visitor Information Centers conveniently located throughout Santa Monica, open daily. Friendly and knowledgeable staff provide a range of personalized services including: Instant accommodations and dining reservations

**Welcome to Santa Monica!** 

DINING

"Top 5 Bodacious Buffets in the Nation," Light House serves authentic "All You

**The Lobster** • 1602 Ocean Ave. • Serving award-winning classic

American seafood specializing in live Maine lobster. A panoramic 180° view of the

Pacific Ocean showcasing some of the most spectacular sunsets in So. California.

Locanda del Lago • 231 Arizona Ave. • Mingle with celebrities, locals

and travelers while enjoying exceptional cuisine of North Italy's Lake Como area.

Great sidewalk patio. "Don't miss the Ossobuco alla Milanese."—GOURMET

Main Street • A World Away from the Ordinary, a Block Away

from the Beach. • This historic shopping & dining district has an Americana feel

rustic charm, boutiques; elegant, casual and outdoor dining, salons, furniture shops,

Ma'kai Restaurant & Lounge • Broadway & Ocean • Innovative

Pacific Rim fusion tapas prime center cut steaks and fresh seafood. Featuring

patio dining, HDTV Plasma screens and a lush, tropical lounge on Ocean Avenue

Mariasol • 401 Santa Monica Pier • A picturesque and tasty Mexican

restaurant at the end of the Santa Monica Pier known for its fabulous Margaritas,

Monsoon Café • 1212 Third St. Promenade • Pan-Asian lovers can

savor the true aromas and tastes of Asia at this bustling Santa Monica eatery.

Montana Avenue • Internationally-flavored, independent boutiques filled

furnishings, antiques, art, and giftware. Ten blocks of fun, food, fashion, and more.

Ocean Avenue Seafood • 1401 Ocean Ave. • Santa Monica's premier

seafood restaurant serving succulent offerings from worldwide waters. Sample the

freshest half-shell oysters in an elegant, yet casual, South Pacific atmosphere.

Omelette Parlor • 2732 Main St. • Serving Santa Monica the best

3 on fourth • 1432A 4th St • An eclectic and impressive list of beer

miso black cod, grilled pear salad, steak with port and berry reduction

wines and sakes complement dishes that include ginger and coriander shrimp,

Velocity Café • 2127 Lincoln Blvd. • Real coffeeshop for real people.

An Internet café with organic coffees/pastries, healthy food, breakfast specials.

The Victorian Baker Café • 2640 Main St. • Something old.

something new. A bakery full of fresh baked treats; our café a place to meet. Dine

alfresco or inside our beautiful 19th-century Victorian home for breakfast & lunch,

or take it to-go. The Victorian, a special events location. 310.314.3250 �

Yangtze • 1333 Third St. Promenade • An authentic Chinese and Thai

restaurant with sushi bar. Visit us and receive 1/2 price sushi on selected items

Yankee Doodles • 1410 Third St. Promenade • Located in the heart of

phere. HDTV sports. Open daily for breakfast, lunch and dinner—patio. Darts and

Yose. • Edgemar, 2435 Main St. • Our dishes maintain their regional

Avon Rent-A-Car • 2411 Lincoln Blvd. • Open extended hours, 365

days a year! East, Free Delivery and Pick-Un from your hotel. Economy to Full-Size

Budget of Santa Monica • 1723 Wilshire Blvd. • We have many

and SUVs. We also offer some more exciting models including Porsche and

shop for the hottest in sports bar, restaurant and billiards entertainment.

Ye Olde Kings Head Restaurant/Pub • 116 Santa Monica Blvd.
• Local hot spot. World-famous fish & chips, beer all served in a casual atmos-

karaoke. British shop next door. www.yeoldekingshead.com 310.451.1402 \*\*

identity within a unique fusion of international Asian flavors. A great dining

**Normacia** experience awaits you whether seated at the sushi bar or in our dining room.

TRANSPORTATION & RENTALS

cars for the "budget-minded" customer from economy to full-size cars, mini-vans,

Mini-Vans, SUVs and Trucks. If it has four wheels, we probably rent it.

www.avonrentscom

Santa Monica's infamous Third Street Promenade, Yankee Doodles is your one-stop

breakfast and value for over 30 years. Join us soon for 1/2 price omelettes every

fresh food and sweeping views of the Santa Monica coastline.

An array of Pacific Rim delicacies fill the menu. With Happy Hour everyday

with inspired apparel and shoes, alluring accessories and jewelry, sophisticated home

day from 6am to 7am! Think Friendliness & Freshness

and moules frites. www.3onfourth.com

An internet care with organic correes/pastries, nearthy food, breakti and deli. Open 5:30–8pm. Music/movie/free Wi-Fi, call for details.

www.velocitv-cafe.com

www.yangtzerestaurant.net

www.vankeedoodles.com

/ langtze in our sushi bar. Free delivery.

Asion Culsine www.yosedining.com

from 4-7pm. www.monsoon-cafe.com

www.visitmontanaavenue.com

www.oceanave.com

310.451.2076 \*\*

310.899.9555

310.434.1511 \*\*

310.576.9996 \*\*

310.394.5669 \*\*

310.399.7892

310.395.6765 \*\*

310.314.3368 \*

310.260.1994 \*\*

310.394.4632 \*\*

310.255.0680 🛦

310.392.8618

Light House Buffet • 201 Arizona Ave. • One of Food Network's

HOUSE TOP 5 BOUACIOUS BUILLES III LIE MALOUI, LIGHT FOOLOGY CAN Eat" sushi and Japanese cuisine. Open every day.

www.thelobster.com

MAGAZINE www.LagoSantaMonica.com

and lively nightlife. www.mainstreetsm.com

www.makailounae.com

www.mariasol.com

BUFFET www.lighthousebuffet.com

MAKAI

AVENUE

# **ATTRACTIONS**

daily year-round. www.santamonicapier.org

Protecting Residents and Visitors from Secondhand Smoke

Santa Monica Pier. The ban also extends to outdoor dining and bar areas, allowing patrons to eat and

Irink without the annoyance and health hazard of cigarette smoke. In addition, it is illegal to smoke at bus stops,

ATMs, kiosks, movie lines, Farmers' Markets, and within 20 feet of any entrance, exit, or open window of a building

Smoking is prohibited on the Third Street Promenade, beaches, parks and most of the famed

open to the public. The penalty for violations of the law is \$250.

Downtown & Third Street Promenade • Shon Third Street Promenade for familiar brand name retailers, as well as independent stores. unique boutiques and vintage clothiers. 310.393.8355 \*\* www.thirdstreetpromenade.com

310.260.8744 www.pacpark.com Santa Monica Pier Restoration Corp. • 200 Santa Monica Pier With Pacific Park, historic attractions, great shops, an aquarium, restaurants and exciting events, the Santa Monica Pier has something for everyone. Open

310.458.8900

**\*\*** Bayside District & Downtown ❖ Montana Avenue

▲ Main Street O Mid-City

310.586.9719 Mercedes. www.budgetsantamonica.com Midway Car Rental • 1901 Ocean Ave. • Offers a large selection of vehicles. Models include compacts, full-size, SUVs, passenger vans, luxury sedans and convertibles. Free local delivery and pick-up. 310.581.2411 www.midwaycarrental.com Pacific Yellow Cab Co. • Premier Santa Monica Taxi Company with 24-hour dispatching. Advanced reservations. Low rates from Santa Monica o any area airport. Pick up from any Santa Monica location with reservation. 310.770.4004 • 888.352.TAXI

Santa Monica Rig Blue Rus • The hest way to get around Santa Monica, the beach, and LAX for as little as 75 cents. Line 10 Express goes to sites in downtown L.A.: the Music Center, Disney Concert Hall, the Los Angeles Cathedr 310.451.5444 and many museums for \$1.75. www.bigbluebus.com

Segway Los Angeles • 1660 Ocean Ave. • Experience the future as you step onto the self-balancing Segway® Human Transporter. Rentals and quided beach tours of Santa Monica & Venice offered daily. www.segway.la

37 (1)

21 20 34

OCEAN AVE

CALIFORNIA INCLINE

**Pacific Yellow Cab Co.** 

Premier Santa Monica Taxi Company with 24-hour dispatching.

310.770.4004 • 888.352.TAXI

Advanced reservations. Low rates from Santa Monica to any

## santa**monica**

Santa Monica Hotels 1 The Ambrose Hotel

2 Archstone Citrus Suites

3 Bayside Hotel 4 The Beach Suites

Best Western Gateway Hotel 6 Cal Mar Hotel Suites

Comfort Inn Santa Monica 8 Days Inn Santa Monica

9 DoubleTree Guest Suites 10 Embassy Hotel Apartments

11 Fairmont Miramar Hotel

(12) Georgian Hotel 13 Holiday Inn Santa Monica Beach

14 Hostelling International (SMLA) 15 Hotel California 16 Hotel Carmel

17 Hotel Casa del Mar 18 Hotel Shangri-La 19 Huntley Santa Monica Beach

Le Merigot, A JW Marriott Beach Hotel and Spa Loews Santa Monica Beach Hotel

22 Ocean Lodge Santa Monica 23 Ocean Park Hotel

2 Ocean Park Inn 25 Ocean View Hotel

26 Oceana Santa Monica 27 Pacific Sands Motel 28 Palm Motel

29 Santa Monica Beach Travelodge 30 Santa Monica Motel 3 Santa Monica Pico Travelodge

32 Sea Shore Motel 33 SeaCastle 34 Seaview Motel

35 Sheraton Delfina Santa Monica

36 Shutters On The Beach 37 Viceroy Hotel

**Symbols** 

Visitor Information Shopping Districts Parking Park

Library Hospital

Post Office Point of Interest

Public Art 🔷 Murals

- Pedestrian Walk

Access to Beach Major Street

One-Way Street Historic Route 6

Bicycle Path Bicycle Route

-Bicycle Lane

iToors Podcast Site and can then hear interesting

information at these points throughout Santa Monica.

LINE 7

CROSSTOWN RIDE PICO MARKET RIDE

• • • TIDE RIDE TIDE STOPS

Purchase a pre-paid Little Blue Card to save money

and make riding even easier!

**Locanda del Lago** 

www.LagoSantaMonica.com

231 Arizona Ave. • Mingle with celebrities, locals and