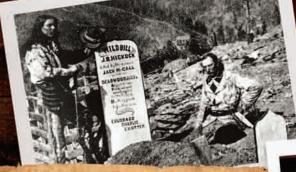

Potato Creek Johnny

Practically overnight, the tiny gold camp boomed into a town that played by its own rules. It attracted outlaws, gamblers and gunslingers along with the gold prospectors. Wild Bill Hickok was one of those men who came looking for fortune. But just a few short weeks after arriving, he was gunned down holding a poker hand of aces and eights. And so began the legend of the Deadman's Hand. Only in Deadwood can you relive that infamous moment. Every day during the summer, you can see the shooting of Wild Bill and the Trial of Jack McCall (the man who shot him) reenacted right where it happened.

**Trial of Jack McCall** Why did Jack McCall kill Wild Bill? Learn the real story behind the shooting at this theatrical production. 8pm (nightly) Cost: \$5.00