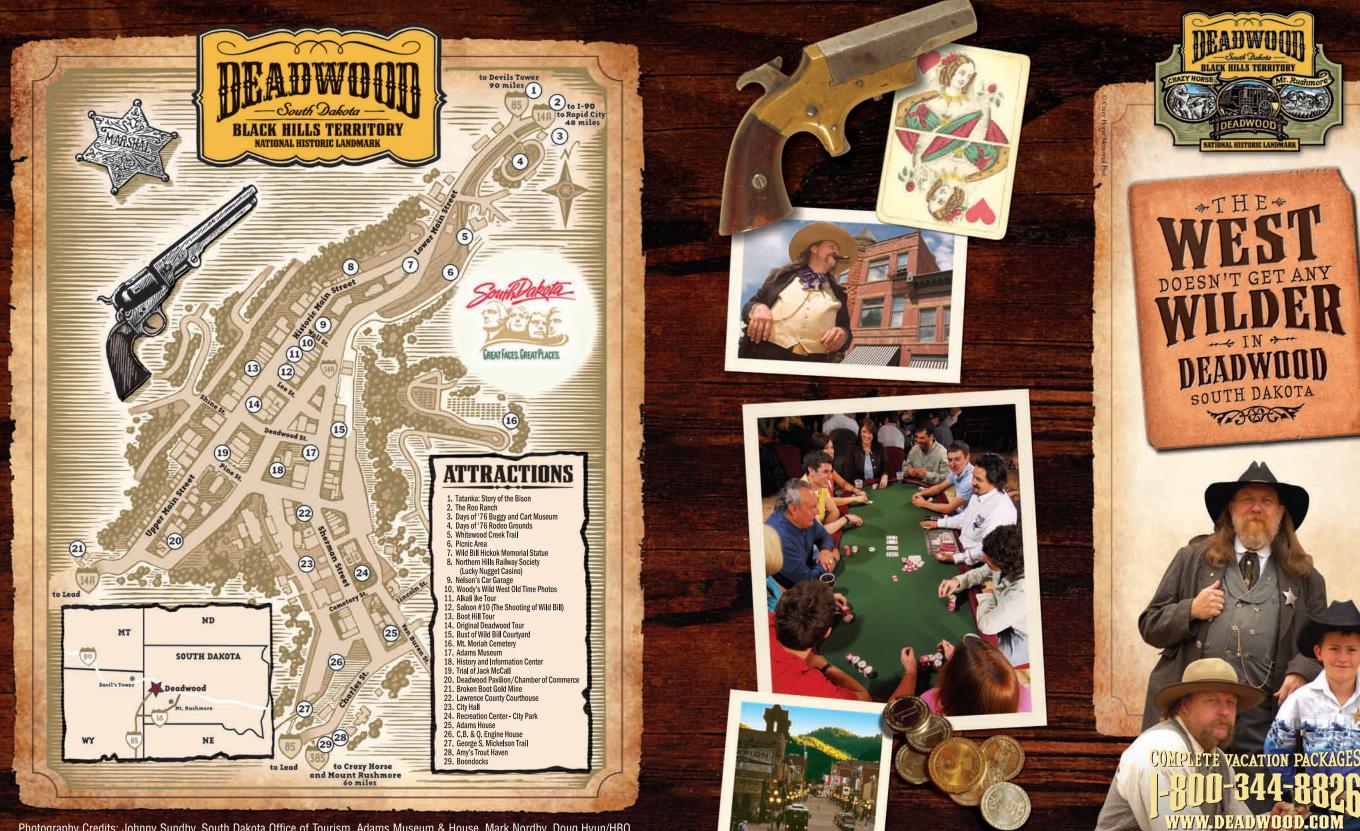

# → SEE HOW THE → WAS REALLY WON,

With ongoing restoration, Deadwood is being transformed back into the frontier town that once drew legends and legions in search of their fortune. The entire town is a registered National Historic Landmark. But don't let that fool you-behind all the historic facades is plenty of modern-day fun.

# + SIT WHERE + WILD BILL SAT AND LIVE TO TELL ABOUT IT,

The Dakota Territory was a fairly uninhabited place until gold was discovered in 1874 by Colonel George Armstrong Custer's expedition. That discovery set off a rush of fortune seekers looking to strike it rich. The first gold was found near the present day city of Custer in the Southern Hills, but the creeks and mines yielded little treasure. In 1876, miners moved into the Northern Black Hills. That's where they came across a gulch full of dead trees and a creek full of gold... and Deadwood was born.

Potato Creek Johnny

Practically overnight, the tiny gold camp boomed into a town that played by its own rules. It attracted outlaws, gamblers and gunslingers along with the gold prospectors. Wild Bill Hickok was one of those men who came looking for fortune. But just a few short weeks after arriving, he was gunned down holding a poker hand of aces and eights. And so began the legend of the Deadman's Hand. Only in Deadwood can you relive that infamous moment. Every day during the summer, you can see the shooting of Wild Bill and the Trial of Jack McCall (the man who shot him) reenacted right where it happened.

Irene Love

Mount Moriah

COMPLETE VACATION PACKAGES

รั

WEST FIRST MET.

WHERE

Historic Deadwood has plenty of fun for the whole family. You can see Wild Bill's six-shooter or visit his gravesite next to Calamity Jane. You can pan for real gold or just walk through town and see the places where men and women