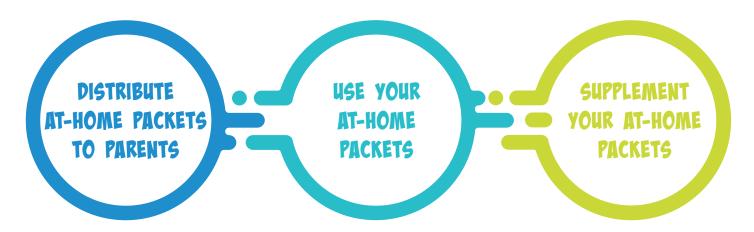

# DISTRIBUTE AT-HOME PACKETS TO PARENTS

- Distribute supplies and materials several days before VBS begins. Use a large envelope, tote bag, or another holder—such as a Cokesbury VBS drawstring bag—to package all items together.
- Print and send physical copies of Cokesbury VBS At-Home Packets for your VBS attendees, or email PDF files to families. You can distribute all five sessions or send one session at a time.
- Equip families for craft, science, and/or snack rotations.
  - o Gather supplies you are providing each attendee for craft, science, and/or snack rotations.
  - o If you are not providing supplies, distribute with your At-Home Packets a copy of the per-attendee supply list included with this packet.
  - o If you are providing supplies, make sure to divide purchased materials from CokesburyVBS.com so that every attendee has supplies for each Cokesbury Craft.
  - o Distribute any other VBS items (activity books, t-shirts, etc.) to attendees.
  - o Include a letter to parents (a sample letter has been included with this Director Guide) with important information related to your At-Home VBS.

# USE YOUR AT-HOME PACKETS

- Each At-Home Packet follows one session of Cokesbury VBS, for a total of five packets.
- · Packets contain the following:
  - o Material Lists lists for craft, science, and snack materials from the session in one convenient place
  - o Bible Background a supplemental aid to give context for each session's story before teaching
  - o Craft instructions for one "Make-It-And-Take-It" Craft and one Cokesbury Craft (materials for Cokesbury Crafts available at <a href="CokesburyVBS.com">CokesburyVBS.com</a>)
  - o Science instructions for one session-specific science experiment
  - o Snack instructions for one session-specific snack
  - o Reflection Time discussion questions and devotions for Younger Elementary and Older Elementary VBS attendees
  - o Closing Prayer an interactive prayer to end each session
  - o Fun Pages printable pages with activities for Younger Elementary and Older Elementary VBS attendees
  - o Take-Home Page a family resource with questions and information designed to promote discussion after each session
  - o Coloring Page printable coloring page for VBS attendees of all ages—especially preschoolers!

# SUPPLEMENT YOUR AT-HOME PACKETS