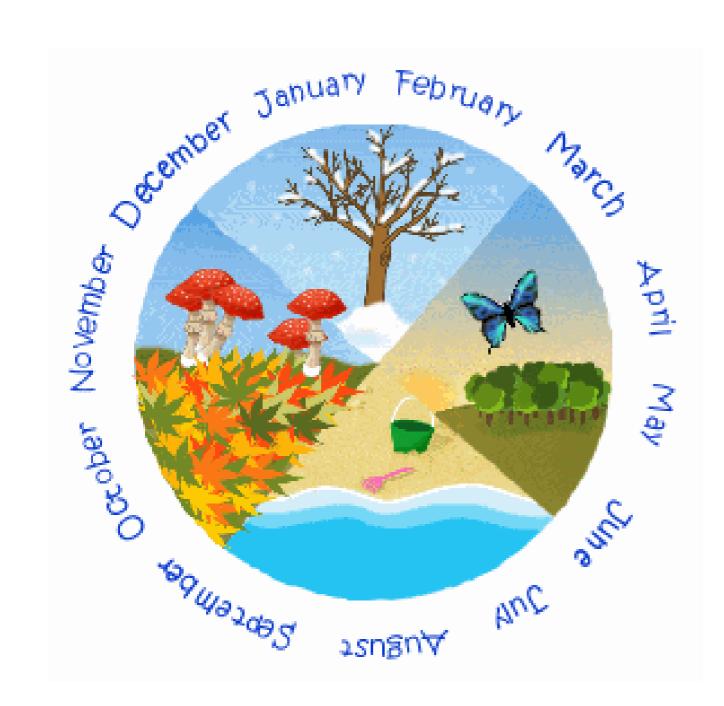

#### The months of the year

January February March April May June July August September October November december