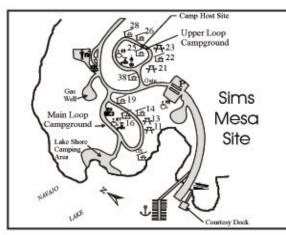

Navajo Lake State Park is New Mexico's second-largest lake with a more than 15,000-acre capacity and offering the full gamut of water sports and services.

Three separate recreation areas comprise Navajo Lake State Park. Pine River, the most developed area along the lake, includes a visitor center with interpretive exhibits. Sims Mesa is across the lake, accessible by NM 527. The San Juan River area below the dam is world renowned for excellent trout fishing and includes wheelchair-accessible fishing facilities.

## Campgrounds

PARK FEES

| Legend |                    |     |                      |
|--------|--------------------|-----|----------------------|
| ţe     | Park Office        | 2   | Boat Ramp            |
| d      | Park Residence     | Ľ   | Marina               |
| \$     | Pay Station        | .In | Store\Cafe           |
| C      | Public Phone       | 1   | Boat Gas             |
| 1A     | Shelters\Tables    | -   | Fishing              |
| OS LE  | Group Shelter      | 4   | Boating              |
| 8      | Dump Station       | 1   | Water Skiing         |
| :      | Electrical Hookups | а.  | Navajo Dam           |
| 6      | Rest Rooms         | *   | Wind Warning Light   |
| 4      | Water Hydrants     | ĭ   | Boat Shop\Maint.Shop |
| Р      | Parking            |     |                      |