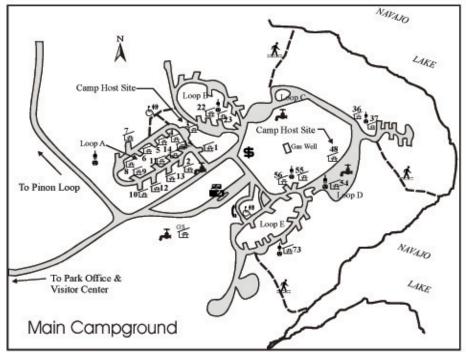

## Campgrounds

PARK FEES

| Legend |                    |     |                      |
|--------|--------------------|-----|----------------------|
| ţe     | Park Office        | 2   | Boat Ramp            |
| d      | Park Residence     | Ľ   | Marina               |
| \$     | Pay Station        | .In | Store\Cafe           |
| C      | Public Phone       | 1   | Boat Gas             |
| 1A     | Shelters\Tables    | -   | Fishing              |
| OS LE  | Group Shelter      | 4   | Boating              |
| 8      | Dump Station       | 1   | Water Skiing         |
| :      | Electrical Hookups | а.  | Navajo Dam           |
| 6      | Rest Rooms         | *   | Wind Warning Light   |
| 4      | Water Hydrants     | ĭ   | Boat Shop\Maint.Shop |
| Р      | Parking            |     |                      |