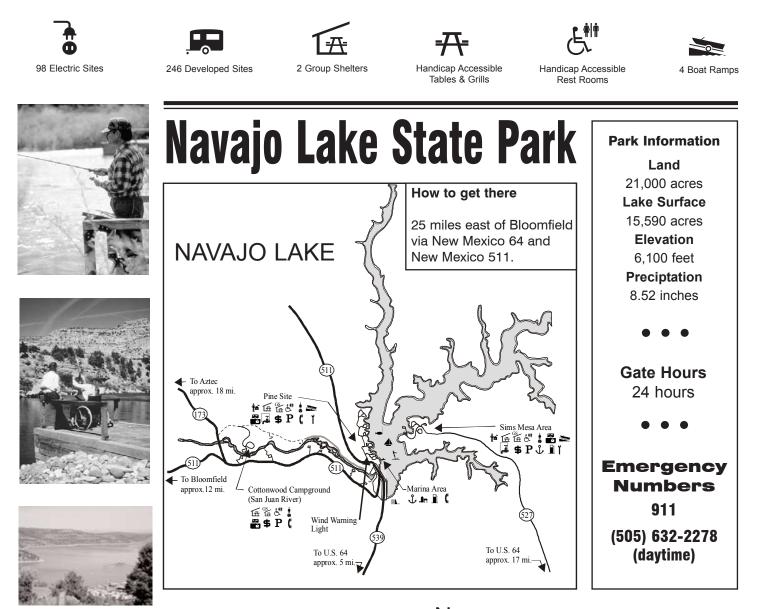

Navajo Lake State Park is New Mexico's second-largest lake with a more than 15,000-acre capacity and offering the full gamut of water sports and services.

Three separate recreation areas comprise Navajo Lake State Park. Pine River, the most developed area along the lake, includes a visitor center with interpretive exhibits. Sims Mesa is across the lake, accessible by NM 527. The San Juan River area below the dam is world renowned for excellent trout fishing and includes wheelchair-accessible fishing facilities.

## Navajo Lake State Park

1448 NM 511 #1, Navajo Dam, NM 87419 • (505) 632-2278 • (888) 451-2541