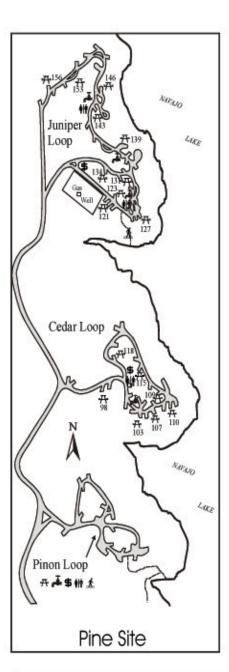

Navajo Lake State Park is New Mexico's second-largest lake with a more than 15,000-acre capacity and offering the full gamut of water sports and services.

Three separate recreation areas comprise Navajo Lake State Park. Pine River, the most developed area along the lake, includes a visitor center with interpretive exhibits. Sims Mesa is across the lake, accessible by NM 527. The San Juan River area below the dam is world renowned for excellent trout fishing and includes wheelchair-accessible fishing facilities.



## Visit us on the web at www.nmparks.com

New Mexico State Parks P.O. Box 1147, Santa Fe NM 87504 ● (505) 476-3355 ● (888) NMPARKS



## Navajo Lake State Park



1448 NM 511 #1, Navajo Dam, NM 87419 • (505) 632-2278 • (888) 451-2541

## Campgrounds





## Day Use Per Vehicle \$5 Bicycle Walk-in Free Bus \$15 **Overnight Camping** Primitive Site \$8 **Developed Site** \$10 Electrical Hookup \$4 Sewage Hookup \$4 Water Hookup Free **Annual Day-Use-Permit** Valid full year from purchase month All Parks \$40 Resident 100% disabled veteran free **Annual Camping Pass** Valid full year from purchase month NM Resident \$180 Senior NM Resident (62+) \$100 Disabled NM Resident \$100 \$225 Out -of- State

PARK FEES



| Legend |                    |     |                      |
|--------|--------------------|-----|----------------------|
| ţe     | Park Office        | 2   | Boat Ramp            |
| d      | Park Residence