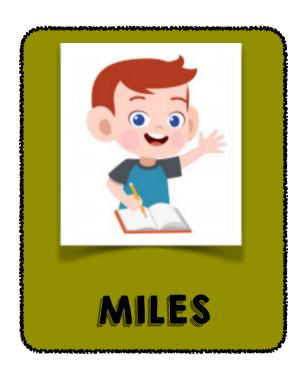

MILS

It's a boy.
His skin color is white.
He has short blond hair.
He has blue eyes.
He likes playing football.

Who is it?

JAMES