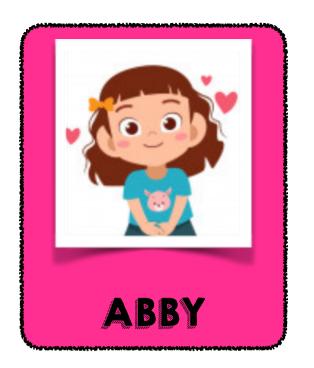

Who is it?

JUSTIN

It's a girl.
Her skin color is white.
She has brown eyes.
She has short brown hair.
She's wearing glasses.

Who is it?

CARLA

It's a girl.
She has brown eyes.
She has short brown hair.
Her mouth is open.
Her skin color is brown.