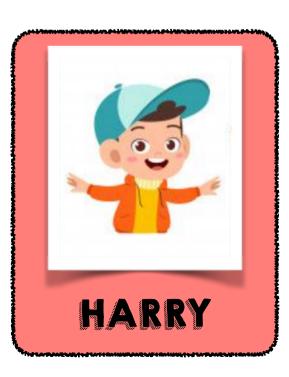

He's wearing an orange
tee-shirt with a star.

Who is it?

THOMAS

It's a boy.

His skin color is white.

He has brown eyes.

He has short brown hair.

He's wearing a green cap.

Who is it?

MARRY

It's a girl.

Her skin color is white.
She has brown eyes.
She's wearing glasses.
She has long brown hair.
She's wearing a purple
scarf.

Who is it?

It's a girl.
Her skin color is white.
She has short brown hair.
She's wearing glasses.
She has green eyes.