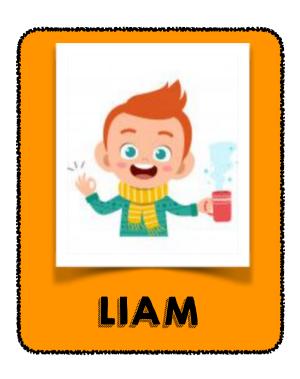

Who is it?

IMOAM

It's a boy.

His skin color is white.

He has green eyes.

He has short brown hair.

He's wearing a yellow scarf.

Who is it?

LIAM

It's a girl.
Her skin color is white.
She has brown eyes.
She has short brown hair.
She's wearing a yellow
scarf.

Who is it?

TESS

It's a boy.

His skin color is white.

He has brown eyes.

He has short brown hair.