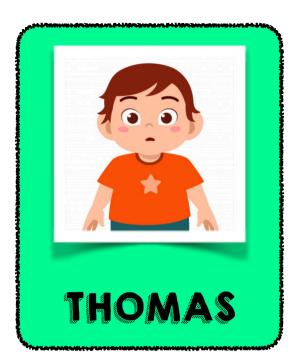

He's wearing an orange
tee-shirt with a star.

Who is it?

THOMAS

It's a boy.

His skin color is white.

He has brown eyes.

He has short brown hair.

He's wearing a green cap.