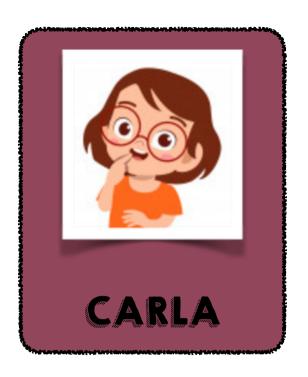

Who is it?

JUSTIN

It's a girl.
Her skin color is white.
She has brown eyes.
She has short brown hair.
She's wearing glasses.

Who is it?

CARLA

It's a girl.
She has brown eyes.
She has short brown hair.
Her mouth is open.
Her skin color is brown.