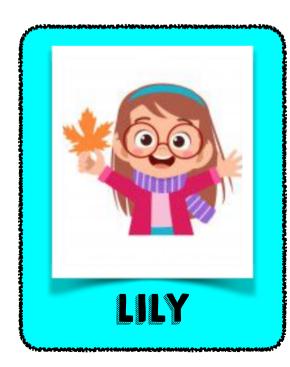

Who is it?

IMOAM

It's a boy.

His skin color is white.

He has green eyes.

He has short brown hair.

He's wearing a yellow scarf.

Who is it?

LIAM

It's a girl.
Her skin color is white.
She has brown eyes.
She has short brown hair.
She's wearing a yellow
scarf.

Who is it?

TESS

It's a boy.

His skin color is white.

He has brown eyes.

He has short brown hair.