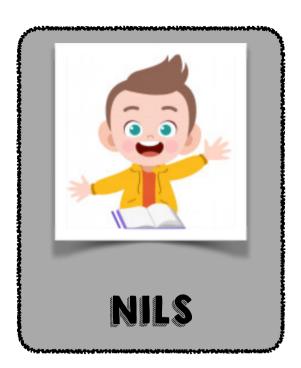

MILS

It's a boy.
His skin color is white.
He has short blond hair.
He has blue eyes.
He likes playing football.

Who is it?

JAMES