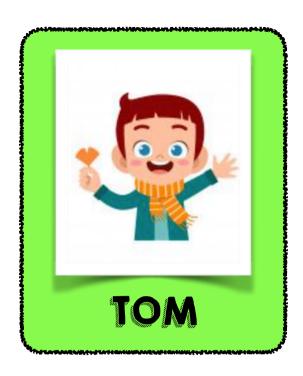

Who is it?

IMOAM

It's a boy.

His skin color is white.

He has green eyes.

He has short brown hair.

He's wearing a yellow scarf.

Who is it?

LIAM

It's a girl.
Her skin color is white.
She has brown eyes.
She has short brown hair.
She's wearing a yellow
scarf.

Who is it?

TESS

It's a boy.

His skin color is white.

He has brown eyes.

He has short brown hair.