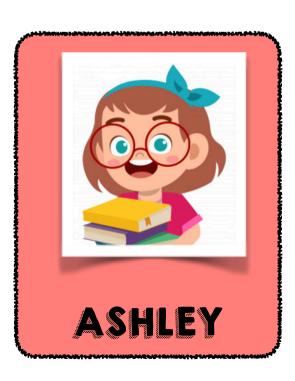

Who is it?

ASHLEY

It's a boy.

His skin color is white.

He has green eyes.

He has short brown hair.

His mouth is open.

Who is it?