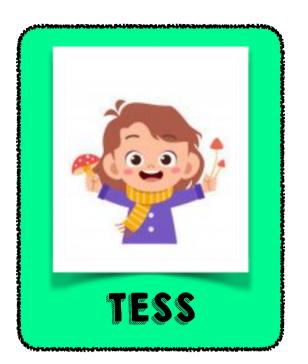

LIAM

It's a girl.
Her skin color is white.
She has brown eyes.
She has short brown hair.
She's wearing a yellow
scarf.

Who is it?

TESS

It's a boy.

His skin color is white.

He has brown eyes.

He has short brown hair.