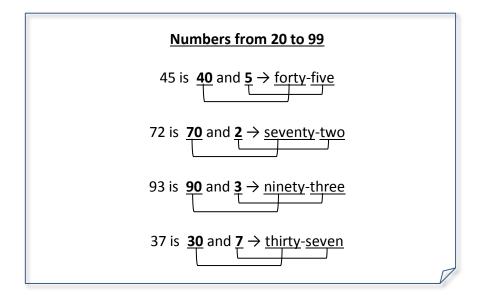

```
0 Zero
          10 Ten
1 One
           11 Eleven
2 Two
           12 Twelve
                           20
                                Twenty
3 <u>Three</u>
          13 Thirteen
                           30
                                Thirty
4 Four
           14 Fourteen
                           40
                                Forty
5 <u>Five</u>
           15 <u>Fif</u>teen
                           50
                                <u>Fif</u>ty
6 Six
           16 Sixteen
                           60
                                Sixty
7 Seven
          17 Seventeen
                           70
                                Seventy
8 Eight
           18 Eighteen
                           80
                                 Eighty
9
   Nine
          19 Nineteen
                           90
                                 Ninety
```