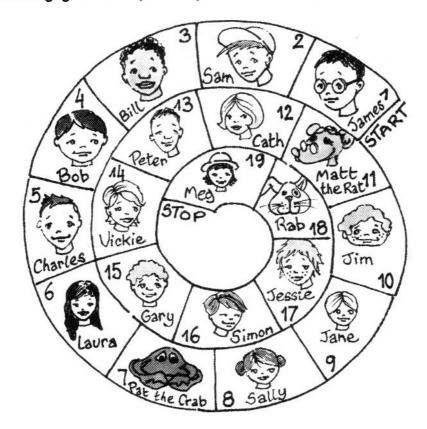

## 6. Game.

Maintenant que tu connais les amis de Lisa, pose un pion sur la çase START, lance le dé et avance ton pion en fonction du nombre de points indiqués. Tu dois présenter chacun des personnages de façon correcte pour pouvoir avancer. Tu peux bien sûr jouer avec un ou plusieurs camarades de classe. Le gagnant est le premier qui arrive sur STOP.