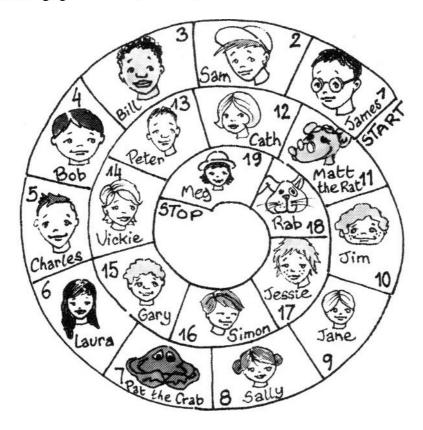

## 6. Game.

Maintenant que tu connais les amis de Lisa, pose un pion sur la çase START, lance le dé et avance ton pion en fonction du nombre de points indiqués. Tu dois présenter chacun des personnages de façon correcte pour pouvoir avancer. Tu peux bien sûr jouer avec un ou plusieurs camarades de classe. Le gagnant est le premier qui arrive sur STOP.