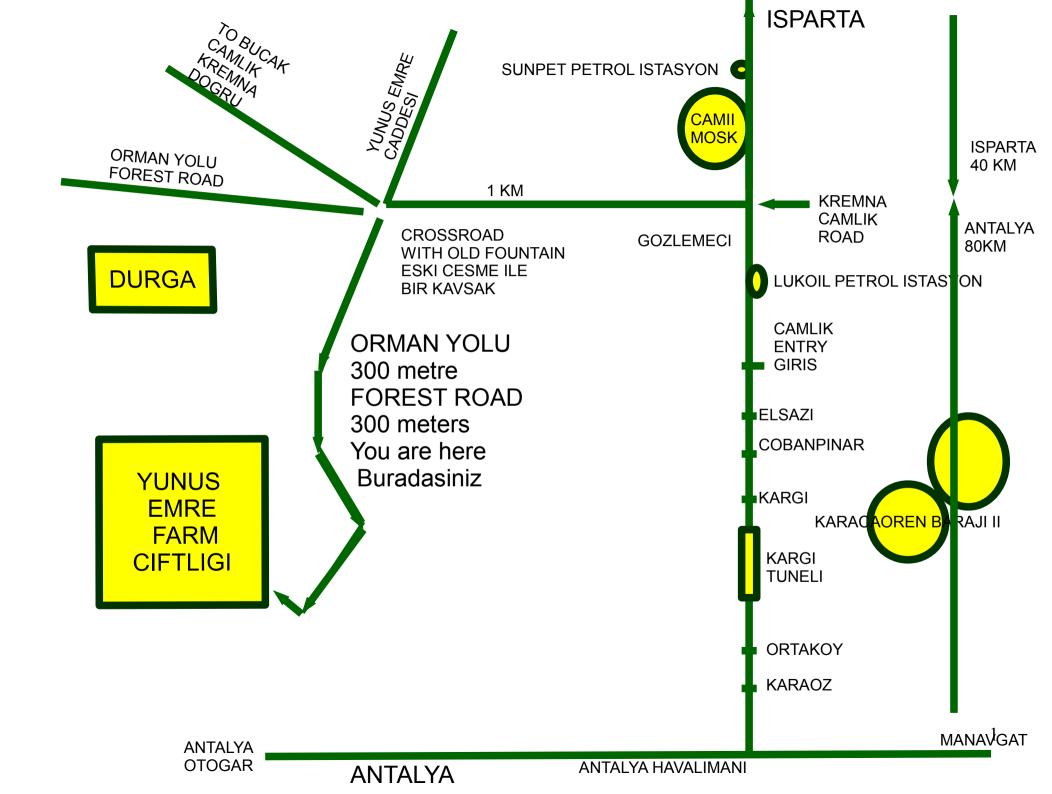

FROM ANTALYA by car

DIRECTION ISPARTA road (near airport roundabout) Follow the main road all along the way, for about 80 km After ELSAZI start to slow down Next village is CAMLIK the village of the farm

ENTRANCE PANEL CAMLIK On the right LUKOIL petrol station Then 1 km after you find signs for GOZLEMECI And soon after you see the GOZLEMECI on the LEFT side

RIGHT after the gozlemeci there is a road on the LEFT showing directions to KREMNA (brown) DSI BARAJ INSAATI CAMLIK

... YOU TAKE THIS ROAD on the left and follow it for 1 KM Then you arrive to a crossroad with old fountain and cube of concrete and 5 roads See map

YOU TAKE ON THE LEFT the forest road for about 300 meters And you will see the farm on your RIGHT Very easy .

Happy journey

FROM ISPARTA by car

MAIN ROAD DIRECTION ANTALYA (by Elsazi, Karacaoren baraji...)

AFTER 40 KMS from ISPARTA you arrive in CAMLIK

On the RIGHT you find the SUNPET PETROL STATION

After about 500 meters you find the BIG CAMII MOSK with 2 green minare

You continue for about 1 more km

You will see a road ON THE RIGHT showing directions to: KREMNA (brown) DSI BARAJ INSAATI CAMLIK

YOU TAKE THIS ROAD on the right and follow it for 1 KM Then you arrive to a crossroad with old fountain and cube of concrete and 5 roads See map

YOU TAKE ON THE LEFT the forest road for about 300 meters And you will see the farm on your RIGHT Very easy .

Happy journey