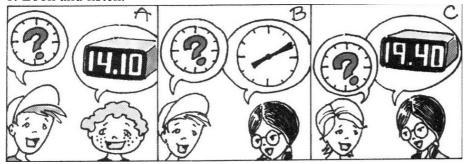

Date :.....

What time is the school bus?

1. Look and listen.



2. Listen question and repeat the answer.



3. Circle.



- 4. Listen and match.
- a. Cette scène se passe :
  - ☐ le matin.
  - 🛘 à midi.
  - ☐ le soir.
- b. Quelle heure est-il au début de l'histoire?
  - ☐ II est sept heures.
  - ☐ II est sept heures et quart.
  - ☐ II est sept heures trente.
- c. Que veut boire Sam?
  - ☐ Du chocolat chaud et un jus d'orange.
  - □ Du café et un jus de pomme.
  - □ Du thé et un jus d'orange.

- d. Sam a-t-il faim?
  - □ Non, il n'a pas faim du tout.
  - ☐ Oui, il a un peu faim.
  - ☐ Oui, il a une grosse faim.
- e. À quelle heure le bus part-il pour l'école ?
  - ☐ À sept heures cinquante.
  - ☐ À huit heures dix.
  - □ À huit heures et quart.
- f. Qu'arrive-t-il à Sam à la fin de l'histoire ?
  - Il rate son bus.
  - ☐ II renverse sa boisson.
  - ☐