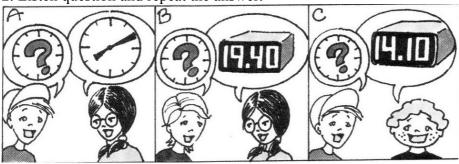

Date :.....

What time is the school bus?

1. Look and listen.



2. Listen question and repeat the answer.



3. Circle.



- 4. Listen and match.
- a. Cette scène se passe :
  - ☐ le matin.
  - 🛘 à midi.
  - ☐ le soir.
- b. Quelle heure est-il au début de l'histoire?
  - ☐ II est sept heures.
  - ☐ II est sept heures et quart.
  - ☐ II est sept heures trente.
- c. Que veut boire Sam?
  - ☐ Du chocolat chaud et un jus d'orange.
  - □ Du café et un jus de pomme.
  - □ Du thé et un jus d'orange.

- d. Sam a-t-il faim?
  - □ Non, il n'a pas faim du tout.
  - ☐ Oui, il a un peu faim.
  - ☐ Oui, il a une grosse faim.
- e. À quelle heure le bus part-il pour l'école ?
  - ☐ À sept heures cinquante.
  - ☐ À huit heures dix.
  - □ À huit heures et quart.
- f. Qu'arrive-t-il à Sam à la fin de l'histoire ?
  - Il rate son bus.
  - ☐ II renverse sa boisson.
  - ☐ II mange des œufs au bacon.

### 5. Ask ques