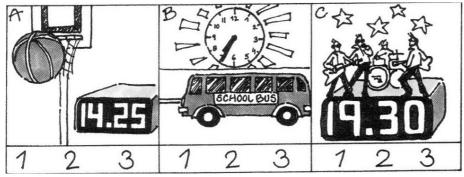

Date :.....

What time is the school bus?

1. Look and listen.

2. Listen question and repeat the answer.

3. Circle.

- 4. Listen and match.
- a. Cette scène se passe :
  - ☐ le matin.
  - 🛘 à midi.
  - ☐ le soir.
- b. Quelle heure est-il au début de l'histoire?
  - ☐ II est sept heures.
  - ☐ II est sept heures et quart.
  - ☐ II est sept heures trente.
- c. Que veut boire Sam?
  - ☐ Du chocolat chaud et un jus d'orange.
  - □ Du café et un jus de pomme.
  - □ Du thé et un jus d'orange.