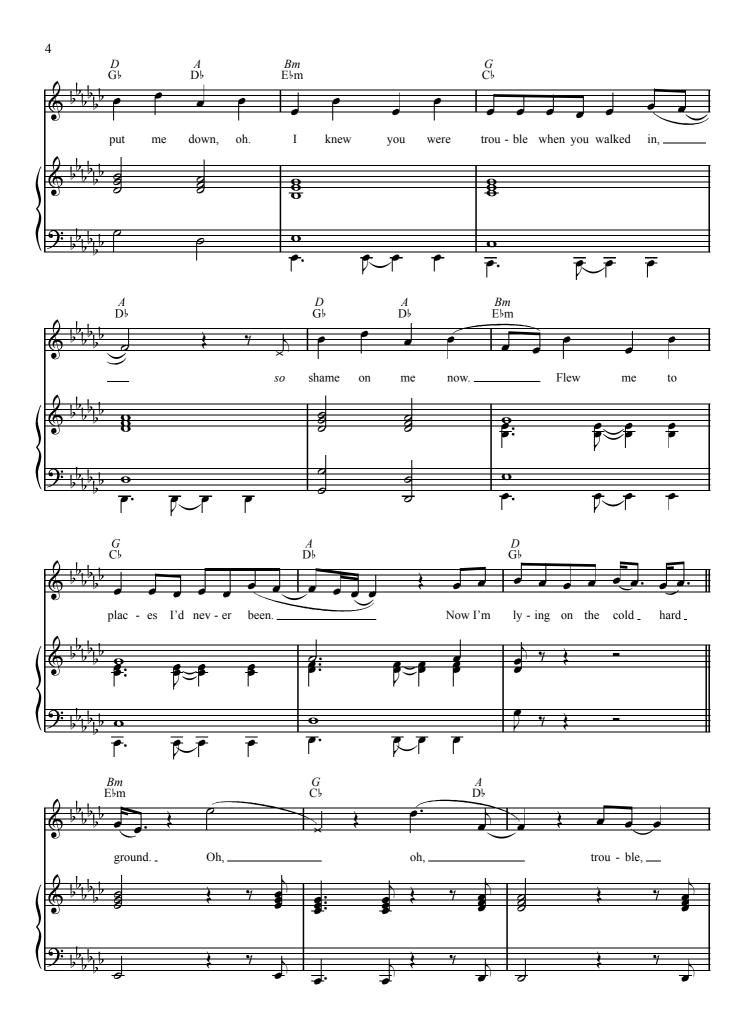

## I KNEW YOU WERE TROUBLE

Words and Music by MAX MARTIN, TAYLOR SWIFT and SHELLBACK