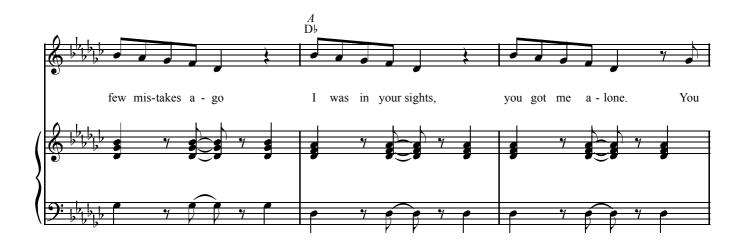

## I KNEW YOU WERE TROUBLE

Words and Music by MAX MARTIN, TAYLOR SWIFT and SHELLBACK