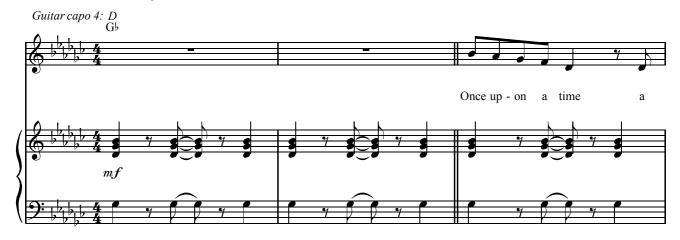

## I KNEW YOU WERE TROUBLE

Words and Music by MAX MARTIN, TAYLOR SWIFT and SHELLBACK