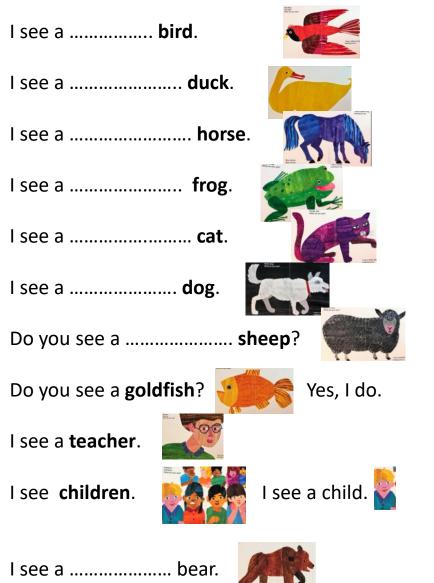

## What do you see? Do you see a horse?

| l see a <b>bird</b> .                     |                |  |  |  |  |  |  |  |
|-------------------------------------------|----------------|--|--|--|--|--|--|--|
| l see a duck                              | а. <b>С</b>    |  |  |  |  |  |  |  |
| l see a <b>hor</b>                        | rse.           |  |  |  |  |  |  |  |
| l see a frog                              |                |  |  |  |  |  |  |  |
| l see a <b>cat</b> .                      |                |  |  |  |  |  |  |  |
| I see a <b>dog</b> .                      |                |  |  |  |  |  |  |  |
| Do you see a                              | sheep?         |  |  |  |  |  |  |  |
| Do you see a <b>goldfish</b> ? Yes, I do. |                |  |  |  |  |  |  |  |
| l see a <b>teacher</b> .                  |                |  |  |  |  |  |  |  |
| I see children.                           | I see a child. |  |  |  |  |  |  |  |
| l see a bear.                             | 110            |  |  |  |  |  |  |  |