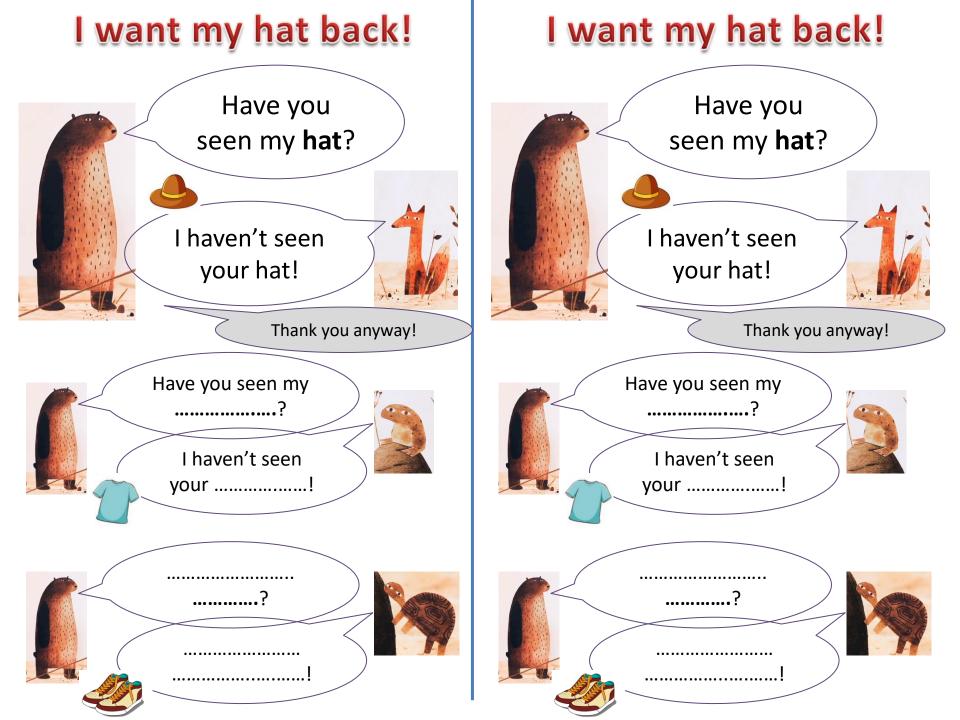

from .....



They are competing in ..... They are from .....





She is from .....



They are competing in .....

They are from .....



She is competing in .....

She is from .....



She is competing in .....

She is from .....





## **Meet the Olympic athletes**





She is competing in Snow board She is from **UK**.



- He is competing in Alpine skiing
- He is from **France**.



She is competing in **ski jumping** 

a **bronze** medal

She is from Japan

a gold medal



They are competing in **bobsleigh** They are from Germany.







He is from the **USA** 

They are competing in **ice hockey** 

They are from Canada.



She is competing in **speed skating** 

She is from the Netherlands.



She is competing in **freestyle skiing** 

She is from the **USA** 



a silver medal