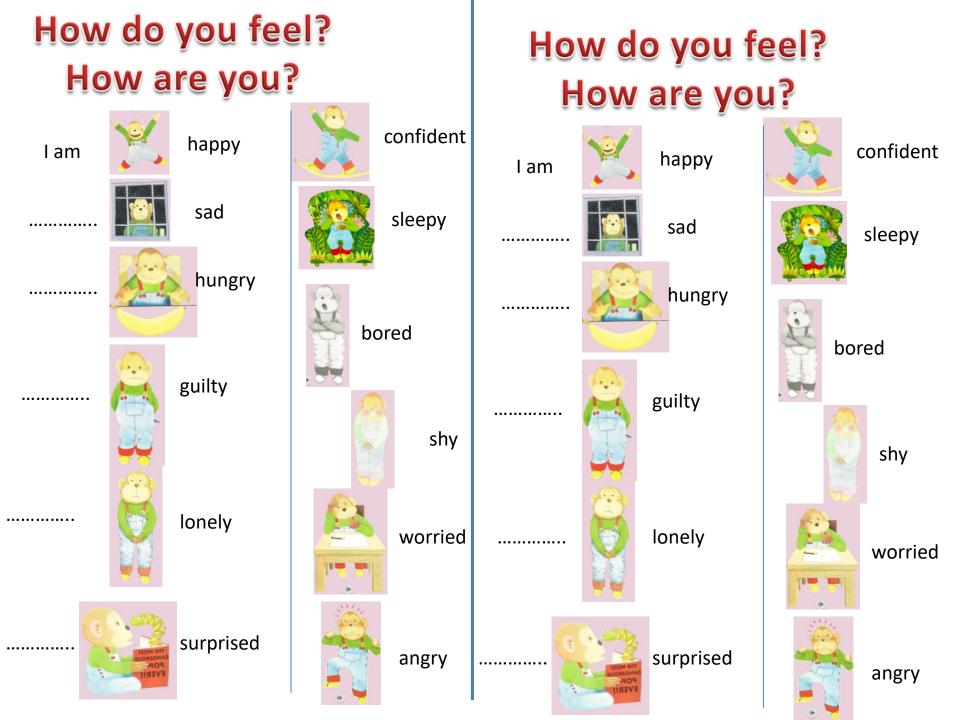

|              | colored<br>pencils |  | an<br>eraser              |
|                 |              | a highlighter      |  | a glue<br>stick<br>a pencil<br>case |                 | a            | highlighter        |  | a glue                    |
|                 |              | a marker           |  |                                     |                 |              | a marker           |  | stick<br>a pencil<br>case |
|                 | $\mathbf{X}$ | scissors           |  | a pencil<br>sharpener               |                 | $\mathbf{X}$ | scissors           |  | a pencil<br>sharpener     |
|                 | Ô            | a school<br>bag    |  | a ruler                             |                 | 0            | a school<br>bag    |  | a ruler                   |







To be

I am you are he is / she is / it is we are you are they are













## What do you see? Do you see a horse?



## What do you see? Do you see a horse?

| l see a <b>bird</b> .                     |                |  |  |  |  |  |  |  |
|-------------------------------------------|----------------|--|--|--|--|--|--|--|
| l see a duck                              | а. <b>С</b>    |  |  |  |  |  |  |  |
| l see a <b>hor</b>                        | rse.           |  |  |  |  |  |  |  |
| l see a frog                              |                |  |  |  |  |  |  |  |
| l see a <b>cat</b> .                      |                |  |  |  |  |  |  |  |
| I see a <b>dog</b> .                      |                |  |  |  |  |  |  |  |
| Do you see a