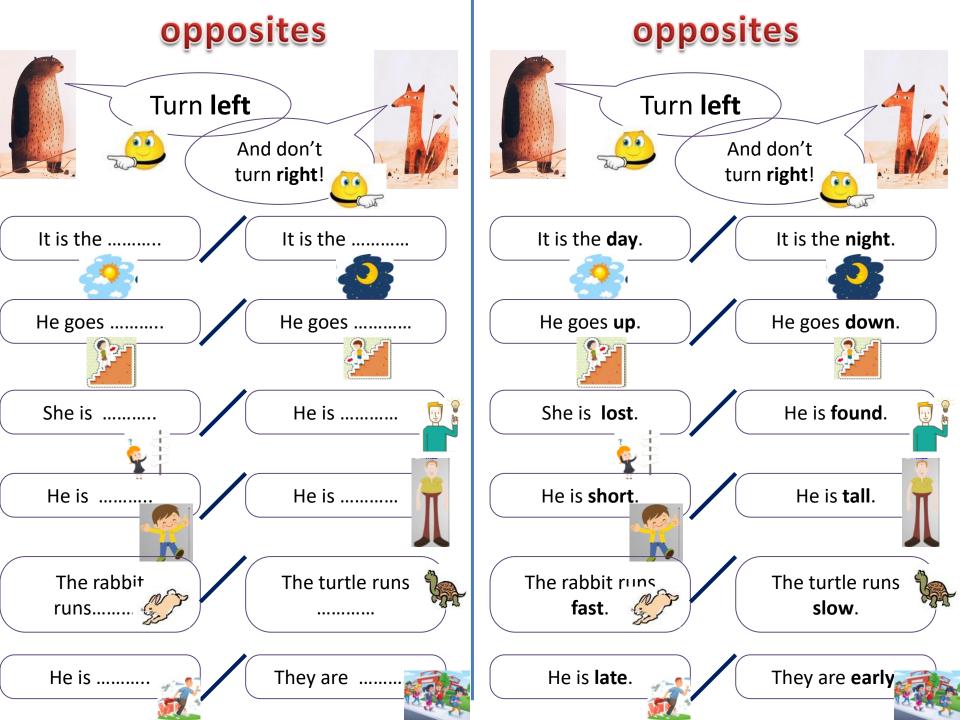

om .....



They are competing in ..... They are from .....





She is from .....



They are competing in .....

They are from .....



She is competing in .....

She is from .....



She is competing in .....

She is from .....





## **Meet the Olympic athletes**





She is competing in Snow board She is from **UK**.



- He is competing in Alpine skiing
- He is from **France**.



She is competing in **ski jumping** 

a **bronze** medal

She is from Japan

a gold medal



They are competing in **bobsleigh** They are from Germany.







He is from the **USA** 

They are competing in **ice hockey** 

They are from Canada.



She is competing in **speed skating** 

She is from the Netherlands.



She is competing in **freestyle skiing** 

She is from the **USA** 



a silver medal