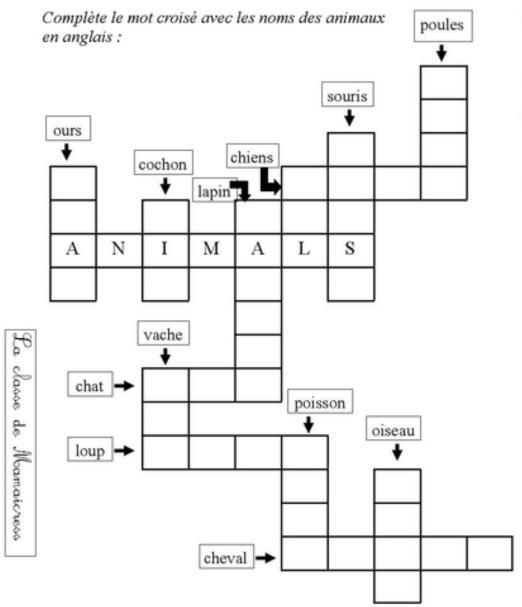

## English : animals

dans la grille :

| R | A | F | I | S | Н | О | G |
|---|---|---|---|---|---|---|---|
| I | R | U | A | С | О | W | N |
| В | Е | A | R | R | R | О | F |
| С | J | С | В | T | S | L | D |
| Н | A | W | Ι | В | Е | F | О |
| Е | M | T | R | P | I | G | G |
| N | F | В | D | S | Е | T | I |
| D | M | О | U | S | Е | V | Н |