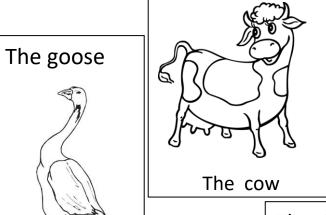

## On the farm

The goose and the duck (2)

Live on the farm on the farm

The cow and the horse (2)
Live on the farm as well.

Donkey, chicken, sheep and mouse Plays along with them.

The cow and the horse (2)
Live on the farm, on the farm.