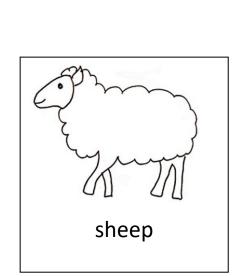

## On the farm

The goose and the duck (2)

Live on the farm on the farm

The cow and the horse (2)
Live on the farm as well.

Donkey, chicken, sheep and mouse Plays along with them.

The cow and the horse (2)
Live on the farm, on the farm.