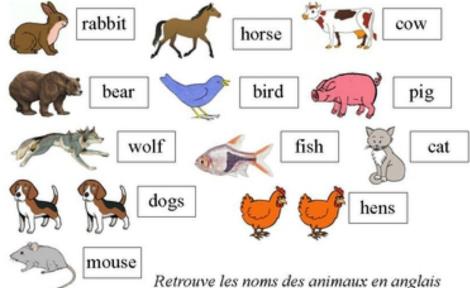

## English : animals

dans la grille :

| R | A | F | I | S | Н | О | G |
|---|---|---|---|---|---|---|---|
| I | R | U | A | С | О | W | N |
| В | Е | A | R | R | R | О | F |
| С | J | С | В | T | S | L | D |
| Н | A | W | Ι | В | Е | F | О |
| Е | M | T | R | P | I | G | G |
| N | F | В | D | S | Е | T | I |
| D | M | О | U | S | Е | V | Н |