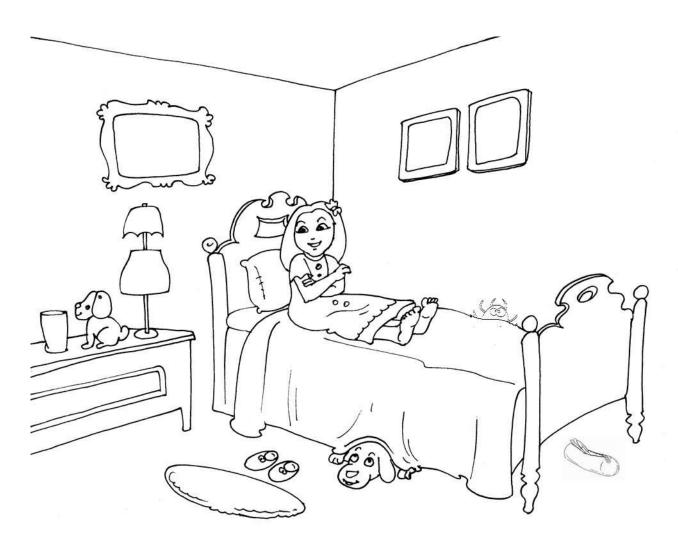

The monkey is **near** the box.  $\Rightarrow$ 

The monkey is **between** the box and the ball.

 $\Rightarrow$  Where are objects ?

- The girl is **on** the bed.
- I can see a big dog **under** the bed.
- The carpet is **in front of** the bed.
- There are Slippers **between** the bed and the carpet.
- There is a little dog **near** the glass.
- I can take pens **in** the pencil case.
- I see a big spider **behind** the bed.
- The little dog is **between** the lamp and the glass.
- I can see a lamp **near** the little dog.
- There are three pictures **on** the wall.