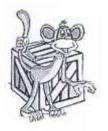

## Les prépositions de lieu

Where is the monkey ?

The monkey is **behind** the box.  $\Rightarrow$ 

 $\leftarrow$  The monkey is **on** the box.

The monkey is **under** the box.  $\Rightarrow$ 

 $\Leftarrow$  The monkey is **in front of** the box.