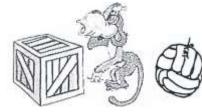

The monkey is **near** the box.  $\Rightarrow$ 

The monkey is **between** the box and the ball.

 $\Rightarrow$  Where are objects ?

- The girl is **on** the bed.
- I can see a big dog **under** the bed.
- The carpet is **in front of** the bed.
- There are Slippers **between** the bed and the carpet.
- There is a little dog **near** the glass.
- I can take pens **in** the pencil case.
- I see a big spider **behind** the bed.
- The little dog is **between** the lamp and the glass.
- I can see a lamp **near** the little dog.
- There are three pictures **on** the wall.